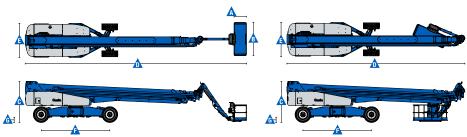

### Specifications

| Models                                                                                                                                                                                                                                                                                                                                                                                                                                                                                                                                                                                                                                                                                                                                                                                                                                                                                                                                                                                                                                                                                                                                                                                                                                                                                                                                                                                                                                                                                                                                                                                                                                                                                                                                                                                                                                                                                                                                                                                                                                                                                                                         | SX-             | 180        |  |  |  |
|--------------------------------------------------------------------------------------------------------------------------------------------------------------------------------------------------------------------------------------------------------------------------------------------------------------------------------------------------------------------------------------------------------------------------------------------------------------------------------------------------------------------------------------------------------------------------------------------------------------------------------------------------------------------------------------------------------------------------------------------------------------------------------------------------------------------------------------------------------------------------------------------------------------------------------------------------------------------------------------------------------------------------------------------------------------------------------------------------------------------------------------------------------------------------------------------------------------------------------------------------------------------------------------------------------------------------------------------------------------------------------------------------------------------------------------------------------------------------------------------------------------------------------------------------------------------------------------------------------------------------------------------------------------------------------------------------------------------------------------------------------------------------------------------------------------------------------------------------------------------------------------------------------------------------------------------------------------------------------------------------------------------------------------------------------------------------------------------------------------------------------|-----------------|------------|--|--|--|
| Measurements                                                                                                                                                                                                                                                                                                                                                                                                                                                                                                                                                                                                                                                                                                                                                                                                                                                                                                                                                                                                                                                                                                                                                                                                                                                                                                                                                                                                                                                                                                                                                                                                                                                                                                                                                                                                                                                                                                                                                                                                                                                                                                                   | Metric          | US         |  |  |  |
| Working height maximum*                                                                                                                                                                                                                                                                                                                                                                                                                                                                                                                                                                                                                                                                                                                                                                                                                                                                                                                                                                                                                                                                                                                                                                                                                                                                                                                                                                                                                                                                                                                                                                                                                                                                                                                                                                                                                                                                                                                                                                                                                                                                                                        | 56.86 m         | 186 ft     |  |  |  |
| Platform height maximum                                                                                                                                                                                                                                                                                                                                                                                                                                                                                                                                                                                                                                                                                                                                                                                                                                                                                                                                                                                                                                                                                                                                                                                                                                                                                                                                                                                                                                                                                                                                                                                                                                                                                                                                                                                                                                                                                                                                                                                                                                                                                                        | 54.86 m         | 180 ft     |  |  |  |
| Horizontal reach maximum                                                                                                                                                                                                                                                                                                                                                                                                                                                                                                                                                                                                                                                                                                                                                                                                                                                                                                                                                                                                                                                                                                                                                                                                                                                                                                                                                                                                                                                                                                                                                                                                                                                                                                                                                                                                                                                                                                                                                                                                                                                                                                       | 24.38 m         | 80 ft      |  |  |  |
| Below ground reach                                                                                                                                                                                                                                                                                                                                                                                                                                                                                                                                                                                                                                                                                                                                                                                                                                                                                                                                                                                                                                                                                                                                                                                                                                                                                                                                                                                                                                                                                                                                                                                                                                                                                                                                                                                                                                                                                                                                                                                                                                                                                                             | 0.61 m          | 2 ft       |  |  |  |
| ▲ Platform length                                                                                                                                                                                                                                                                                                                                                                                                                                                                                                                                                                                                                                                                                                                                                                                                                                                                                                                                                                                                                                                                                                                                                                                                                                                                                                                                                                                                                                                                                                                                                                                                                                                                                                                                                                                                                                                                                                                                                                                                                                                                                                              | 0.91 m          | 3 ft       |  |  |  |
| A Platform width                                                                                                                                                                                                                                                                                                                                                                                                                                                                                                                                                                                                                                                                                                                                                                                                                                                                                                                                                                                                                                                                                                                                                                                                                                                                                                                                                                                                                                                                                                                                                                                                                                                                                                                                                                                                                                                                                                                                                                                                                                                                                                               | 2.44 m          | 8 ft       |  |  |  |
| A Height - stowed                                                                                                                                                                                                                                                                                                                                                                                                                                                                                                                                                                                                                                                                                                                                                                                                                                                                                                                                                                                                                                                                                                                                                                                                                                                                                                                                                                                                                                                                                                                                                                                                                                                                                                                                                                                                                                                                                                                                                                                                                                                                                                              | 3.05 m          | 10 ft      |  |  |  |
| Length - stowed                                                                                                                                                                                                                                                                                                                                                                                                                                                                                                                                                                                                                                                                                                                                                                                                                                                                                                                                                                                                                                                                                                                                                                                                                                                                                                                                                                                                                                                                                                                                                                                                                                                                                                                                                                                                                                                                                                                                                                                                                                                                                                                | 14.33 m         | 47 ft      |  |  |  |
| Length - transport (jib tucked under)                                                                                                                                                                                                                                                                                                                                                                                                                                                                                                                                                                                                                                                                                                                                                                                                                                                                                                                                                                                                                                                                                                                                                                                                                                                                                                                                                                                                                                                                                                                                                                                                                                                                                                                                                                                                                                                                                                                                                                                                                                                                                          | 12.98 m         | 42 ft 7 in |  |  |  |
| ▲ Width - axles retracted                                                                                                                                                                                                                                                                                                                                                                                                                                                                                                                                                                                                                                                                                                                                                                                                                                                                                                                                                                                                                                                                                                                                                                                                                                                                                                                                                                                                                                                                                                                                                                                                                                                                                                                                                                                                                                                                                                                                                                                                                                                                                                      | 2.49 m          | 8 ft 2 in  |  |  |  |
| Width - axles extended                                                                                                                                                                                                                                                                                                                                                                                                                                                                                                                                                                                                                                                                                                                                                                                                                                                                                                                                                                                                                                                                                                                                                                                                                                                                                                                                                                                                                                                                                                                                                                                                                                                                                                                                                                                                                                                                                                                                                                                                                                                                                                         | 5.03 m          | 16 ft 6 in |  |  |  |
| ▲ Wheelbase - axles retracted                                                                                                                                                                                                                                                                                                                                                                                                                                                                                                                                                                                                                                                                                                                                                                                                                                                                                                                                                                                                                                                                                                                                                                                                                                                                                                                                                                                                                                                                                                                                                                                                                                                                                                                                                                                                                                                                                                                                                                                                                                                                                                  | 5.03 m          | 16 ft 6 in |  |  |  |
| Wheelbase - axles extended                                                                                                                                                                                                                                                                                                                                                                                                                                                                                                                                                                                                                                                                                                                                                                                                                                                                                                                                                                                                                                                                                                                                                                                                                                                                                                                                                                                                                                                                                                                                                                                                                                                                                                                                                                                                                                                                                                                                                                                                                                                                                                     | 4.72 m          | 15 ft 6 in |  |  |  |
| ♠ Ground clearance - center                                                                                                                                                                                                                                                                                                                                                                                                                                                                                                                                                                                                                                                                                                                                                                                                                                                                                                                                                                                                                                                                                                                                                                                                                                                                                                                                                                                                                                                                                                                                                                                                                                                                                                                                                                                                                                                                                                                                                                                                                                                                                                    | 0.38 m          | 1 ft 3 in  |  |  |  |
| Productivity                                                                                                                                                                                                                                                                                                                                                                                                                                                                                                                                                                                                                                                                                                                                                                                                                                                                                                                                                                                                                                                                                                                                                                                                                                                                                                                                                                                                                                                                                                                                                                                                                                                                                                                                                                                                                                                                                                                                                                                                                                                                                                                   |                 |            |  |  |  |
| Lift capacity                                                                                                                                                                                                                                                                                                                                                                                                                                                                                                                                                                                                                                                                                                                                                                                                                                                                                                                                                                                                                                                                                                                                                                                                                                                                                                                                                                                                                                                                                                                                                                                                                                                                                                                                                                                                                                                                                                                                                                                                                                                                                                                  | 340 kg          | 750 lb     |  |  |  |
| Platform rotation                                                                                                                                                                                                                                                                                                                                                                                                                                                                                                                                                                                                                                                                                                                                                                                                                                                                                                                                                                                                                                                                                                                                                                                                                                                                                                                                                                                                                                                                                                                                                                                                                                                                                                                                                                                                                                                                                                                                                                                                                                                                                                              | 160             | )°         |  |  |  |
| Vertical jib rotation                                                                                                                                                                                                                                                                                                                                                                                                                                                                                                                                                                                                                                                                                                                                                                                                                                                                                                                                                                                                                                                                                                                                                                                                                                                                                                                                                                                                                                                                                                                                                                                                                                                                                                                                                                                                                                                                                                                                                                                                                                                                                                          | rotation 135°   |            |  |  |  |
| Horizontal jib rotation                                                                                                                                                                                                                                                                                                                                                                                                                                                                                                                                                                                                                                                                                                                                                                                                                                                                                                                                                                                                                                                                                                                                                                                                                                                                                                                                                                                                                                                                                                                                                                                                                                                                                                                                                                                                                                                                                                                                                                                                                                                                                                        |                 |            |  |  |  |
| Turntable rotation                                                                                                                                                                                                                                                                                                                                                                                                                                                                                                                                                                                                                                                                                                                                                                                                                                                                                                                                                                                                                                                                                                                                                                                                                                                                                                                                                                                                                                                                                                                                                                                                                                                                                                                                                                                                                                                                                                                                                                                                                                                                                                             | 360° continuous |            |  |  |  |
| Turntable tailswing - axle retracted                                                                                                                                                                                                                                                                                                                                                                                                                                                                                                                                                                                                                                                                                                                                                                                                                                                                                                                                                                                                                                                                                                                                                                                                                                                                                                                                                                                                                                                                                                                                                                                                                                                                                                                                                                                                                                                                                                                                                                                                                                                                                           | 1.14 m          | 3 ft 9 in  |  |  |  |
| Turntable tailswing - axle extended                                                                                                                                                                                                                                                                                                                                                                                                                                                                                                                                                                                                                                                                                                                                                                                                                                                                                                                                                                                                                                                                                                                                                                                                                                                                                                                                                                                                                                                                                                                                                                                                                                                                                                                                                                                                                                                                                                                                                                                                                                                                                            | 1.07 m          | 3 ft 6 in  |  |  |  |
| Drive speed - stowed                                                                                                                                                                                                                                                                                                                                                                                                                                                                                                                                                                                                                                                                                                                                                                                                                                                                                                                                                                                                                                                                                                                                                                                                                                                                                                                                                                                                                                                                                                                                                                                                                                                                                                                                                                                                                                                                                                                                                                                                                                                                                                           | 3.70 km/h       | 2.3 mph    |  |  |  |
| Drive Speed - out of stowed                                                                                                                                                                                                                                                                                                                                                                                                                                                                                                                                                                                                                                                                                                                                                                                                                                                                                                                                                                                                                                                                                                                                                                                                                                                                                                                                                                                                                                                                                                                                                                                                                                                                                                                                                                                                                                                                                                                                                                                                                                                                                                    |                 |            |  |  |  |
| below 125 ft (38.1 m)                                                                                                                                                                                                                                                                                                                                                                                                                                                                                                                                                                                                                                                                                                                                                                                                                                                                                                                                                                                                                                                                                                                                                                                                                                                                                                                                                                                                                                                                                                                                                                                                                                                                                                                                                                                                                                                                                                                                                                                                                                                                                                          | 0.65 km/h       | 0.4 mph    |  |  |  |
| above 125 ft (38.1 m)                                                                                                                                                                                                                                                                                                                                                                                                                                                                                                                                                                                                                                                                                                                                                                                                                                                                                                                                                                                                                                                                                                                                                                                                                                                                                                                                                                                                                                                                                                                                                                                                                                                                                                                                                                                                                                                                                                                                                                                                                                                                                                          | 0.17 km/h       | 0.1 mph    |  |  |  |
| Gradeability - stowed                                                                                                                                                                                                                                                                                                                                                                                                                                                                                                                                                                                                                                                                                                                                                                                                                                                                                                                                                                                                                                                                                                                                                                                                                                                                                                                                                                                                                                                                                                                                                                                                                                                                                                                                                                                                                                                                                                                                                                                                                                                                                                          | 35              | %          |  |  |  |
| The state of the s | 0.07            | 00 (1 7 )  |  |  |  |

6.27 m

8.56 m

3.02 m

### Standards Compliance

Turning radius - axle retracted: inside

Turning radius - axle extended: inside

AS 1418.10

12 V DC proportional

445D50/710 HD foam-filled

20 ft 7 in

28 ft 1 in

9 ft 11 in 24 ft 1 in

- \* The metric equivalent of working height adds 2 m to platform height. U.S. adds 6 ft to platform height.

  \*\* Gradeability applies to driving on slopes. See operator's manual for details regarding slope ratings.