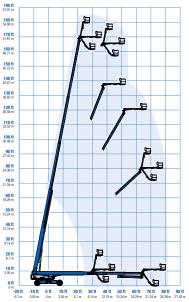

### Specifications

| Models                                                                                                                                                                                                                                                                                                                                                                                                                                                                                                                                                                                                                                                                                                                                                                                                                                                                                                                                                                                                                                                                                                                                                                                                                                                                                                                                                                                                                                                                                                                                                                                                                                                                                                                                                                                                                                                                                                                                                                                                                                                                                                                         | SX-             | 180        |  |  |  |
|--------------------------------------------------------------------------------------------------------------------------------------------------------------------------------------------------------------------------------------------------------------------------------------------------------------------------------------------------------------------------------------------------------------------------------------------------------------------------------------------------------------------------------------------------------------------------------------------------------------------------------------------------------------------------------------------------------------------------------------------------------------------------------------------------------------------------------------------------------------------------------------------------------------------------------------------------------------------------------------------------------------------------------------------------------------------------------------------------------------------------------------------------------------------------------------------------------------------------------------------------------------------------------------------------------------------------------------------------------------------------------------------------------------------------------------------------------------------------------------------------------------------------------------------------------------------------------------------------------------------------------------------------------------------------------------------------------------------------------------------------------------------------------------------------------------------------------------------------------------------------------------------------------------------------------------------------------------------------------------------------------------------------------------------------------------------------------------------------------------------------------|-----------------|------------|--|--|--|
| Measurements                                                                                                                                                                                                                                                                                                                                                                                                                                                                                                                                                                                                                                                                                                                                                                                                                                                                                                                                                                                                                                                                                                                                                                                                                                                                                                                                                                                                                                                                                                                                                                                                                                                                                                                                                                                                                                                                                                                                                                                                                                                                                                                   | Metric          | US         |  |  |  |
| Working height maximum*                                                                                                                                                                                                                                                                                                                                                                                                                                                                                                                                                                                                                                                                                                                                                                                                                                                                                                                                                                                                                                                                                                                                                                                                                                                                                                                                                                                                                                                                                                                                                                                                                                                                                                                                                                                                                                                                                                                                                                                                                                                                                                        | 56.86 m         | 186 ft     |  |  |  |
| Platform height maximum                                                                                                                                                                                                                                                                                                                                                                                                                                                                                                                                                                                                                                                                                                                                                                                                                                                                                                                                                                                                                                                                                                                                                                                                                                                                                                                                                                                                                                                                                                                                                                                                                                                                                                                                                                                                                                                                                                                                                                                                                                                                                                        | 54.86 m         | 180 ft     |  |  |  |
| Horizontal reach maximum                                                                                                                                                                                                                                                                                                                                                                                                                                                                                                                                                                                                                                                                                                                                                                                                                                                                                                                                                                                                                                                                                                                                                                                                                                                                                                                                                                                                                                                                                                                                                                                                                                                                                                                                                                                                                                                                                                                                                                                                                                                                                                       | 24.38 m         | 80 ft      |  |  |  |
| Below ground reach                                                                                                                                                                                                                                                                                                                                                                                                                                                                                                                                                                                                                                                                                                                                                                                                                                                                                                                                                                                                                                                                                                                                                                                                                                                                                                                                                                                                                                                                                                                                                                                                                                                                                                                                                                                                                                                                                                                                                                                                                                                                                                             | 0.61 m          | 2 ft       |  |  |  |
| ▲ Platform length                                                                                                                                                                                                                                                                                                                                                                                                                                                                                                                                                                                                                                                                                                                                                                                                                                                                                                                                                                                                                                                                                                                                                                                                                                                                                                                                                                                                                                                                                                                                                                                                                                                                                                                                                                                                                                                                                                                                                                                                                                                                                                              | 0.91 m          | 3 ft       |  |  |  |
| A Platform width                                                                                                                                                                                                                                                                                                                                                                                                                                                                                                                                                                                                                                                                                                                                                                                                                                                                                                                                                                                                                                                                                                                                                                                                                                                                                                                                                                                                                                                                                                                                                                                                                                                                                                                                                                                                                                                                                                                                                                                                                                                                                                               | 2.44 m          | 8 ft       |  |  |  |
| A Height - stowed                                                                                                                                                                                                                                                                                                                                                                                                                                                                                                                                                                                                                                                                                                                                                                                                                                                                                                                                                                                                                                                                                                                                                                                                                                                                                                                                                                                                                                                                                                                                                                                                                                                                                                                                                                                                                                                                                                                                                                                                                                                                                                              | 3.05 m          | 10 ft      |  |  |  |
| Length - stowed                                                                                                                                                                                                                                                                                                                                                                                                                                                                                                                                                                                                                                                                                                                                                                                                                                                                                                                                                                                                                                                                                                                                                                                                                                                                                                                                                                                                                                                                                                                                                                                                                                                                                                                                                                                                                                                                                                                                                                                                                                                                                                                | 14.33 m         | 47 ft      |  |  |  |
| Length - transport (jib tucked under)                                                                                                                                                                                                                                                                                                                                                                                                                                                                                                                                                                                                                                                                                                                                                                                                                                                                                                                                                                                                                                                                                                                                                                                                                                                                                                                                                                                                                                                                                                                                                                                                                                                                                                                                                                                                                                                                                                                                                                                                                                                                                          | 12.98 m         | 42 ft 7 in |  |  |  |
| ▲ Width - axles retracted                                                                                                                                                                                                                                                                                                                                                                                                                                                                                                                                                                                                                                                                                                                                                                                                                                                                                                                                                                                                                                                                                                                                                                                                                                                                                                                                                                                                                                                                                                                                                                                                                                                                                                                                                                                                                                                                                                                                                                                                                                                                                                      | 2.49 m          | 8 ft 2 in  |  |  |  |
| Width - axles extended                                                                                                                                                                                                                                                                                                                                                                                                                                                                                                                                                                                                                                                                                                                                                                                                                                                                                                                                                                                                                                                                                                                                                                                                                                                                                                                                                                                                                                                                                                                                                                                                                                                                                                                                                                                                                                                                                                                                                                                                                                                                                                         | 5.03 m          | 16 ft 6 in |  |  |  |
| ▲ Wheelbase - axles retracted                                                                                                                                                                                                                                                                                                                                                                                                                                                                                                                                                                                                                                                                                                                                                                                                                                                                                                                                                                                                                                                                                                                                                                                                                                                                                                                                                                                                                                                                                                                                                                                                                                                                                                                                                                                                                                                                                                                                                                                                                                                                                                  | 5.03 m          | 16 ft 6 in |  |  |  |
| Wheelbase - axles extended                                                                                                                                                                                                                                                                                                                                                                                                                                                                                                                                                                                                                                                                                                                                                                                                                                                                                                                                                                                                                                                                                                                                                                                                                                                                                                                                                                                                                                                                                                                                                                                                                                                                                                                                                                                                                                                                                                                                                                                                                                                                                                     | 4.72 m          | 15 ft 6 in |  |  |  |
| ♠ Ground clearance - center                                                                                                                                                                                                                                                                                                                                                                                                                                                                                                                                                                                                                                                                                                                                                                                                                                                                                                                                                                                                                                                                                                                                                                                                                                                                                                                                                                                                                                                                                                                                                                                                                                                                                                                                                                                                                                                                                                                                                                                                                                                                                                    | 0.38 m          | 1 ft 3 in  |  |  |  |
| Productivity                                                                                                                                                                                                                                                                                                                                                                                                                                                                                                                                                                                                                                                                                                                                                                                                                                                                                                                                                                                                                                                                                                                                                                                                                                                                                                                                                                                                                                                                                                                                                                                                                                                                                                                                                                                                                                                                                                                                                                                                                                                                                                                   |                 |            |  |  |  |
| Lift capacity                                                                                                                                                                                                                                                                                                                                                                                                                                                                                                                                                                                                                                                                                                                                                                                                                                                                                                                                                                                                                                                                                                                                                                                                                                                                                                                                                                                                                                                                                                                                                                                                                                                                                                                                                                                                                                                                                                                                                                                                                                                                                                                  | 340 kg          | 750 lb     |  |  |  |
| Platform rotation                                                                                                                                                                                                                                                                                                                                                                                                                                                                                                                                                                                                                                                                                                                                                                                                                                                                                                                                                                                                                                                                                                                                                                                                                                                                                                                                                                                                                                                                                                                                                                                                                                                                                                                                                                                                                                                                                                                                                                                                                                                                                                              | 160             | )°         |  |  |  |
| Vertical jib rotation                                                                                                                                                                                                                                                                                                                                                                                                                                                                                                                                                                                                                                                                                                                                                                                                                                                                                                                                                                                                                                                                                                                                                                                                                                                                                                                                                                                                                                                                                                                                                                                                                                                                                                                                                                                                                                                                                                                                                                                                                                                                                                          | rotation 135°   |            |  |  |  |
| Horizontal jib rotation                                                                                                                                                                                                                                                                                                                                                                                                                                                                                                                                                                                                                                                                                                                                                                                                                                                                                                                                                                                                                                                                                                                                                                                                                                                                                                                                                                                                                                                                                                                                                                                                                                                                                                                                                                                                                                                                                                                                                                                                                                                                                                        |                 |            |  |  |  |
| Turntable rotation                                                                                                                                                                                                                                                                                                                                                                                                                                                                                                                                                                                                                                                                                                                                                                                                                                                                                                                                                                                                                                                                                                                                                                                                                                                                                                                                                                                                                                                                                                                                                                                                                                                                                                                                                                                                                                                                                                                                                                                                                                                                                                             | 360° continuous |            |  |  |  |
| Turntable tailswing - axle retracted                                                                                                                                                                                                                                                                                                                                                                                                                                                                                                                                                                                                                                                                                                                                                                                                                                                                                                                                                                                                                                                                                                                                                                                                                                                                                                                                                                                                                                                                                                                                                                                                                                                                                                                                                                                                                                                                                                                                                                                                                                                                                           | 1.14 m          | 3 ft 9 in  |  |  |  |
| Turntable tailswing - axle extended                                                                                                                                                                                                                                                                                                                                                                                                                                                                                                                                                                                                                                                                                                                                                                                                                                                                                                                                                                                                                                                                                                                                                                                                                                                                                                                                                                                                                                                                                                                                                                                                                                                                                                                                                                                                                                                                                                                                                                                                                                                                                            | 1.07 m          | 3 ft 6 in  |  |  |  |
| Drive speed - stowed                                                                                                                                                                                                                                                                                                                                                                                                                                                                                                                                                                                                                                                                                                                                                                                                                                                                                                                                                                                                                                                                                                                                                                                                                                                                                                                                                                                                                                                                                                                                                                                                                                                                                                                                                                                                                                                                                                                                                                                                                                                                                                           | 3.70 km/h       | 2.3 mph    |  |  |  |
| Drive Speed - out of stowed                                                                                                                                                                                                                                                                                                                                                                                                                                                                                                                                                                                                                                                                                                                                                                                                                                                                                                                                                                                                                                                                                                                                                                                                                                                                                                                                                                                                                                                                                                                                                                                                                                                                                                                                                                                                                                                                                                                                                                                                                                                                                                    |                 |            |  |  |  |
| below 125 ft (38.1 m)                                                                                                                                                                                                                                                                                                                                                                                                                                                                                                                                                                                                                                                                                                                                                                                                                                                                                                                                                                                                                                                                                                                                                                                                                                                                                                                                                                                                                                                                                                                                                                                                                                                                                                                                                                                                                                                                                                                                                                                                                                                                                                          | 0.65 km/h       | 0.4 mph    |  |  |  |
| above 125 ft (38.1 m)                                                                                                                                                                                                                                                                                                                                                                                                                                                                                                                                                                                                                                                                                                                                                                                                                                                                                                                                                                                                                                                                                                                                                                                                                                                                                                                                                                                                                                                                                                                                                                                                                                                                                                                                                                                                                                                                                                                                                                                                                                                                                                          | 0.17 km/h       | 0.1 mph    |  |  |  |
| Gradeability - stowed                                                                                                                                                                                                                                                                                                                                                                                                                                                                                                                                                                                                                                                                                                                                                                                                                                                                                                                                                                                                                                                                                                                                                                                                                                                                                                                                                                                                                                                                                                                                                                                                                                                                                                                                                                                                                                                                                                                                                                                                                                                                                                          | 35              | %          |  |  |  |
| The state of the s | 0.07            | 00 (1 7 )  |  |  |  |

#### Measurements

- 56.86 m (186 ft) working height
- 24.38 m (80 ft) horizontal reach
- 340 kg (750 lb) lift capacity

#### Productivity

- $\bullet \;\; \mathsf{Xchassis}^{\scriptscriptstyle\mathsf{TM}} \; \mathsf{extendable} \; \mathsf{axles}$
- 3.05 m (10 ft) 60° rotating jib
- Self-leveling platform
- 160° hydraulic platform rotation
- Proportional joystick controls
- Hydraulic oil cooler
- Drive enable
- AC power in the platform
- Horn
- Hour meter
- Tilt alarm
- Descent alarm
- 360° continuous turntable rotation
- Positive traction 4WD
- Two speed wheel motors
- Four wheel high angle steer
- Four steering modes: front, rear, crab and coordinated
- Four wheel brakes
- On board full diagnostics and engine monitoring display
- Dual flashing beacons
- Thumb rocker steer
- Entry toe board
- · Lockable platform control box cover
- Anemometer