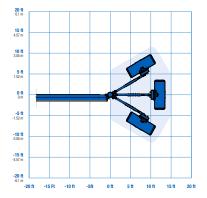

### Specifications

| Models                                                                                                                                                                                                                                                                                                                                                                                                                                                                                                                                                                                                                                                                                                                                                                                                                                                                                                                                                                                                                                                                                                                                                                                                                                                                                                                                                                                                                                                                                                                                                                                                                                                                                                                                                                                                                                                                                                                                                                                                                                                                                                                         | SX-             | 180        |  |  |  |
|--------------------------------------------------------------------------------------------------------------------------------------------------------------------------------------------------------------------------------------------------------------------------------------------------------------------------------------------------------------------------------------------------------------------------------------------------------------------------------------------------------------------------------------------------------------------------------------------------------------------------------------------------------------------------------------------------------------------------------------------------------------------------------------------------------------------------------------------------------------------------------------------------------------------------------------------------------------------------------------------------------------------------------------------------------------------------------------------------------------------------------------------------------------------------------------------------------------------------------------------------------------------------------------------------------------------------------------------------------------------------------------------------------------------------------------------------------------------------------------------------------------------------------------------------------------------------------------------------------------------------------------------------------------------------------------------------------------------------------------------------------------------------------------------------------------------------------------------------------------------------------------------------------------------------------------------------------------------------------------------------------------------------------------------------------------------------------------------------------------------------------|-----------------|------------|--|--|--|
| Measurements                                                                                                                                                                                                                                                                                                                                                                                                                                                                                                                                                                                                                                                                                                                                                                                                                                                                                                                                                                                                                                                                                                                                                                                                                                                                                                                                                                                                                                                                                                                                                                                                                                                                                                                                                                                                                                                                                                                                                                                                                                                                                                                   | Metric          | US         |  |  |  |
| Working height maximum*                                                                                                                                                                                                                                                                                                                                                                                                                                                                                                                                                                                                                                                                                                                                                                                                                                                                                                                                                                                                                                                                                                                                                                                                                                                                                                                                                                                                                                                                                                                                                                                                                                                                                                                                                                                                                                                                                                                                                                                                                                                                                                        | 56.86 m         | 186 ft     |  |  |  |
| Platform height maximum                                                                                                                                                                                                                                                                                                                                                                                                                                                                                                                                                                                                                                                                                                                                                                                                                                                                                                                                                                                                                                                                                                                                                                                                                                                                                                                                                                                                                                                                                                                                                                                                                                                                                                                                                                                                                                                                                                                                                                                                                                                                                                        | 54.86 m         | 180 ft     |  |  |  |
| Horizontal reach maximum                                                                                                                                                                                                                                                                                                                                                                                                                                                                                                                                                                                                                                                                                                                                                                                                                                                                                                                                                                                                                                                                                                                                                                                                                                                                                                                                                                                                                                                                                                                                                                                                                                                                                                                                                                                                                                                                                                                                                                                                                                                                                                       | 24.38 m         | 80 ft      |  |  |  |
| Below ground reach                                                                                                                                                                                                                                                                                                                                                                                                                                                                                                                                                                                                                                                                                                                                                                                                                                                                                                                                                                                                                                                                                                                                                                                                                                                                                                                                                                                                                                                                                                                                                                                                                                                                                                                                                                                                                                                                                                                                                                                                                                                                                                             | 0.61 m          | 2 ft       |  |  |  |
| ▲ Platform length                                                                                                                                                                                                                                                                                                                                                                                                                                                                                                                                                                                                                                                                                                                                                                                                                                                                                                                                                                                                                                                                                                                                                                                                                                                                                                                                                                                                                                                                                                                                                                                                                                                                                                                                                                                                                                                                                                                                                                                                                                                                                                              | 0.91 m          | 3 ft       |  |  |  |
| A Platform width                                                                                                                                                                                                                                                                                                                                                                                                                                                                                                                                                                                                                                                                                                                                                                                                                                                                                                                                                                                                                                                                                                                                                                                                                                                                                                                                                                                                                                                                                                                                                                                                                                                                                                                                                                                                                                                                                                                                                                                                                                                                                                               | 2.44 m          | 8 ft       |  |  |  |
| A Height - stowed                                                                                                                                                                                                                                                                                                                                                                                                                                                                                                                                                                                                                                                                                                                                                                                                                                                                                                                                                                                                                                                                                                                                                                                                                                                                                                                                                                                                                                                                                                                                                                                                                                                                                                                                                                                                                                                                                                                                                                                                                                                                                                              | 3.05 m          | 10 ft      |  |  |  |
| Length - stowed                                                                                                                                                                                                                                                                                                                                                                                                                                                                                                                                                                                                                                                                                                                                                                                                                                                                                                                                                                                                                                                                                                                                                                                                                                                                                                                                                                                                                                                                                                                                                                                                                                                                                                                                                                                                                                                                                                                                                                                                                                                                                                                | 14.33 m         | 47 ft      |  |  |  |
| Length - transport (jib tucked under)                                                                                                                                                                                                                                                                                                                                                                                                                                                                                                                                                                                                                                                                                                                                                                                                                                                                                                                                                                                                                                                                                                                                                                                                                                                                                                                                                                                                                                                                                                                                                                                                                                                                                                                                                                                                                                                                                                                                                                                                                                                                                          | 12.98 m         | 42 ft 7 in |  |  |  |
| ▲ Width - axles retracted                                                                                                                                                                                                                                                                                                                                                                                                                                                                                                                                                                                                                                                                                                                                                                                                                                                                                                                                                                                                                                                                                                                                                                                                                                                                                                                                                                                                                                                                                                                                                                                                                                                                                                                                                                                                                                                                                                                                                                                                                                                                                                      | 2.49 m          | 8 ft 2 in  |  |  |  |
| Width - axles extended                                                                                                                                                                                                                                                                                                                                                                                                                                                                                                                                                                                                                                                                                                                                                                                                                                                                                                                                                                                                                                                                                                                                                                                                                                                                                                                                                                                                                                                                                                                                                                                                                                                                                                                                                                                                                                                                                                                                                                                                                                                                                                         | 5.03 m          | 16 ft 6 in |  |  |  |
| ▲ Wheelbase - axles retracted                                                                                                                                                                                                                                                                                                                                                                                                                                                                                                                                                                                                                                                                                                                                                                                                                                                                                                                                                                                                                                                                                                                                                                                                                                                                                                                                                                                                                                                                                                                                                                                                                                                                                                                                                                                                                                                                                                                                                                                                                                                                                                  | 5.03 m          | 16 ft 6 in |  |  |  |
| Wheelbase - axles extended                                                                                                                                                                                                                                                                                                                                                                                                                                                                                                                                                                                                                                                                                                                                                                                                                                                                                                                                                                                                                                                                                                                                                                                                                                                                                                                                                                                                                                                                                                                                                                                                                                                                                                                                                                                                                                                                                                                                                                                                                                                                                                     | 4.72 m          | 15 ft 6 in |  |  |  |
| ♠ Ground clearance - center                                                                                                                                                                                                                                                                                                                                                                                                                                                                                                                                                                                                                                                                                                                                                                                                                                                                                                                                                                                                                                                                                                                                                                                                                                                                                                                                                                                                                                                                                                                                                                                                                                                                                                                                                                                                                                                                                                                                                                                                                                                                                                    | 0.38 m          | 1 ft 3 in  |  |  |  |
| Productivity                                                                                                                                                                                                                                                                                                                                                                                                                                                                                                                                                                                                                                                                                                                                                                                                                                                                                                                                                                                                                                                                                                                                                                                                                                                                                                                                                                                                                                                                                                                                                                                                                                                                                                                                                                                                                                                                                                                                                                                                                                                                                                                   |                 |            |  |  |  |
| Lift capacity                                                                                                                                                                                                                                                                                                                                                                                                                                                                                                                                                                                                                                                                                                                                                                                                                                                                                                                                                                                                                                                                                                                                                                                                                                                                                                                                                                                                                                                                                                                                                                                                                                                                                                                                                                                                                                                                                                                                                                                                                                                                                                                  | 340 kg          | 750 lb     |  |  |  |
| Platform rotation                                                                                                                                                                                                                                                                                                                                                                                                                                                                                                                                                                                                                                                                                                                                                                                                                                                                                                                                                                                                                                                                                                                                                                                                                                                                                                                                                                                                                                                                                                                                                                                                                                                                                                                                                                                                                                                                                                                                                                                                                                                                                                              | 160             | )°         |  |  |  |
| Vertical jib rotation                                                                                                                                                                                                                                                                                                                                                                                                                                                                                                                                                                                                                                                                                                                                                                                                                                                                                                                                                                                                                                                                                                                                                                                                                                                                                                                                                                                                                                                                                                                                                                                                                                                                                                                                                                                                                                                                                                                                                                                                                                                                                                          | rotation 135°   |            |  |  |  |
| Horizontal jib rotation                                                                                                                                                                                                                                                                                                                                                                                                                                                                                                                                                                                                                                                                                                                                                                                                                                                                                                                                                                                                                                                                                                                                                                                                                                                                                                                                                                                                                                                                                                                                                                                                                                                                                                                                                                                                                                                                                                                                                                                                                                                                                                        |                 |            |  |  |  |
| Turntable rotation                                                                                                                                                                                                                                                                                                                                                                                                                                                                                                                                                                                                                                                                                                                                                                                                                                                                                                                                                                                                                                                                                                                                                                                                                                                                                                                                                                                                                                                                                                                                                                                                                                                                                                                                                                                                                                                                                                                                                                                                                                                                                                             | 360° continuous |            |  |  |  |
| Turntable tailswing - axle retracted                                                                                                                                                                                                                                                                                                                                                                                                                                                                                                                                                                                                                                                                                                                                                                                                                                                                                                                                                                                                                                                                                                                                                                                                                                                                                                                                                                                                                                                                                                                                                                                                                                                                                                                                                                                                                                                                                                                                                                                                                                                                                           | 1.14 m          | 3 ft 9 in  |  |  |  |
| Turntable tailswing - axle extended                                                                                                                                                                                                                                                                                                                                                                                                                                                                                                                                                                                                                                                                                                                                                                                                                                                                                                                                                                                                                                                                                                                                                                                                                                                                                                                                                                                                                                                                                                                                                                                                                                                                                                                                                                                                                                                                                                                                                                                                                                                                                            | 1.07 m          | 3 ft 6 in  |  |  |  |
| Drive speed - stowed                                                                                                                                                                                                                                                                                                                                                                                                                                                                                                                                                                                                                                                                                                                                                                                                                                                                                                                                                                                                                                                                                                                                                                                                                                                                                                                                                                                                                                                                                                                                                                                                                                                                                                                                                                                                                                                                                                                                                                                                                                                                                                           | 3.70 km/h       | 2.3 mph    |  |  |  |
| Drive Speed - out of stowed                                                                                                                                                                                                                                                                                                                                                                                                                                                                                                                                                                                                                                                                                                                                                                                                                                                                                                                                                                                                                                                                                                                                                                                                                                                                                                                                                                                                                                                                                                                                                                                                                                                                                                                                                                                                                                                                                                                                                                                                                                                                                                    |                 |            |  |  |  |
| below 125 ft (38.1 m)                                                                                                                                                                                                                                                                                                                                                                                                                                                                                                                                                                                                                                                                                                                                                                                                                                                                                                                                                                                                                                                                                                                                                                                                                                                                                                                                                                                                                                                                                                                                                                                                                                                                                                                                                                                                                                                                                                                                                                                                                                                                                                          | 0.65 km/h       | 0.4 mph    |  |  |  |
| above 125 ft (38.1 m)                                                                                                                                                                                                                                                                                                                                                                                                                                                                                                                                                                                                                                                                                                                                                                                                                                                                                                                                                                                                                                                                                                                                                                                                                                                                                                                                                                                                                                                                                                                                                                                                                                                                                                                                                                                                                                                                                                                                                                                                                                                                                                          | 0.17 km/h       | 0.1 mph    |  |  |  |
| Gradeability - stowed                                                                                                                                                                                                                                                                                                                                                                                                                                                                                                                                                                                                                                                                                                                                                                                                                                                                                                                                                                                                                                                                                                                                                                                                                                                                                                                                                                                                                                                                                                                                                                                                                                                                                                                                                                                                                                                                                                                                                                                                                                                                                                          | 35              | %          |  |  |  |
| The state of the s | 0.07            | 00 (1 7 )  |  |  |  |

#### Measurements

- 56.86 m (186 ft) working height
- 24.38 m (80 ft) horizontal reach
- 340 kg (750 lb) lift capacity

#### Productivity

- $\bullet \;\; \mathsf{Xchassis}^{\scriptscriptstyle\mathsf{TM}} \; \mathsf{extendable} \; \mathsf{axles}$
- 3.05 m (10 ft) 60° rotating jib
- Self-leveling platform
- 160° hydraulic platform rotation
- Proportional joystick controls
- Hydraulic oil cooler
- Drive enable
- AC power in the platform
- Horn
- Hour meter
- Tilt alarm
- Descent alarm
- 360° continuous turntable rotation
- Positive traction 4WD
- Two speed wheel motors
- Four wheel high angle steer
- Four steering modes: front, rear, crab and coordinated
- Four wheel brakes
- On board full diagnostics and engine monitoring display
- Dual flashing beacons
- Thumb rocker steer
- Entry toe board
- · Lockable platform control box cover
- Anemometer