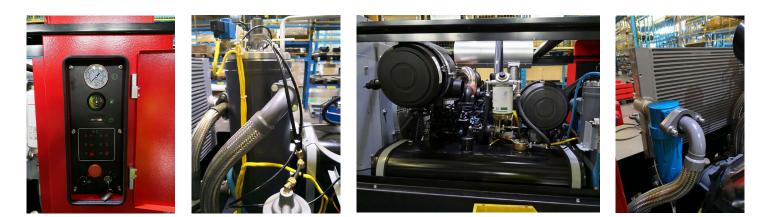

## **GP100-10**

PORTABLE SCREW AIR COMPRESSOR

| GP100-10 PORTABLE SCREW AIR COMPRESSOR |                    |
|----------------------------------------|--------------------|
| TECHNICAL SPECIFICATIONS               |                    |
| Compressor Model                       | GP100-10           |
| Free Air Delivery                      | 10 m3/min (357cfm) |
| Working Pressure                       | 10 bar             |
| Max/Min Speed                          | 2200-1500rpm       |
| Noise Level (Sound Pressure)           | <80dB(A)           |
| Capacity of Fuel Tank                  | 185L               |
| Air Outlet Valves - Qty X Size         | 3XG3/4" 1XG2 1/2"  |
| ENGINE                                 |                    |
| Manufacturer                           | Cummins            |
| Engine Type                            | 4BTAA3.9-C125      |
| Cylinders                              | 4                  |
| Output at Nominal Speed                | 93kw               |
| DIMENSIONS & WEIGHT                    |                    |
| Length With Towing Device (Min)        | 2862mm             |
| Length With Horizontal Tow-Bar         | 3651mm             |
| Width                                  | 1790mm             |
| Height                                 | 1908mm             |
| Operational Weight (Full Fuel Tank)    | 1680kg             |