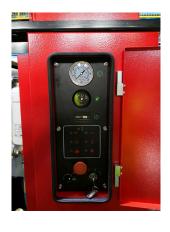

## PORTABLE SCREW AIR COMPRESSOR

| GP118-7 PORTABLE SCREW AIR COMPRESSOR |                      |
|---------------------------------------|----------------------|
| TECHNICAL SPECIFICATIONS              |                      |
| Compressor Model                      | GP118-7              |
| Free Air Delivery                     | 11.8 m3/min (420cfm) |
| Working Pressure                      | 7 bar                |
| Max/Min Speed                         | 2200-1500rpm         |
| Noise Level (Sound Pressure)          | <80dB(A)             |
| Capacity of Fuel Tank                 | 185L                 |
| Air Outlet Valves - Qty X Size        | 3XG3/4" 1XG2 1/2"    |
| ENGINE                                |                      |
| Manufacturer                          | Cummins              |
| Engine Type                           | 4BTAA3.9-C125        |
| Cylinders                             | 4                    |
| Output at Nominal Speed               | 93kw                 |
| DIMENSIONS & WEIGHT                   |                      |
| Length With Towing Device (Min)       | 2862mm               |
| Length With Horizontal Tow-Bar        | 3651mm               |
| Width                                 | 1790mm               |
| Height                                | 1908mm               |
| Operational Weight (Full Fuel Tank)   | 1680kg               |