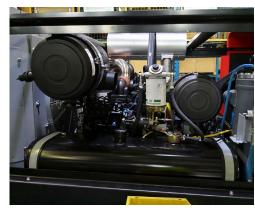

## PORTABLE SCREW AIR COMPRESSOR

| GP118-7 PORTABLE SCREW AIR COMPRESSOR |                      |
|---------------------------------------|----------------------|
| TECHNICAL SPECIFICATIONS              |                      |
| Compressor Model                      | GP118-7              |
| Free Air Delivery                     | 11.8 m3/min (420cfm) |
| Working Pressure                      | 7 bar                |
| Max/Min Speed                         | 2200-1500rpm         |
| Noise Level (Sound Pressure)          | <80dB(A)             |
| Capacity of Fuel Tank                 | 185L                 |
| Air Outlet Valves - Qty X Size        | 3XG3/4" 1XG2 1/2"    |
| ENGINE                                |                      |
| Manufacturer                          | Cummins              |
| Engine Type                           | 4BTAA3.9-C125        |
| Cylinders                             | 4                    |
| Output at Nominal Speed               | 93kw                 |
| DIMENSIONS & WEIGHT                   |                      |
| Length With Towing Device (Min)       | 2862mm               |
| Length With Horizontal Tow-Bar        | 3651mm               |
| Width                                 | 1790mm               |
| Height                                | 1908mm               |
| Operational Weight (Full Fuel Tank)   | 1680kg               |