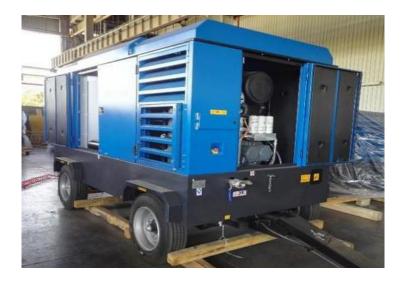

## **GP270-10**

## PORTABLE SCREW AIR COMPRESSOR

| GP270-10 PORTABLE SCREW AIR COMPRESSOR      |                               |
|---------------------------------------------|-------------------------------|
| TECHNICAL SPECIFICATIONS                    |                               |
| Compressor Model                            | GP270-10                      |
| Free Air Delivery @ Normal Working Pressure | 27 m³/min (964CFM)            |
| Normal Working Pressure                     | 10 bar                        |
| Air Outlet Size                             | 1*3/4"G x 1*2"G Diesel Engine |
| Manufacturer                                | Cummins QSL8.9-C325-30        |
| Output at Rated Speed                       | 242kw/2000rpm                 |
| Compressor Oil                              | 65L                           |
| Fuel tank capacity                          | 470L                          |
| DIMENSIONS & WEIGHT                         |                               |
| Length with horizontal tow-bar              | 5260mm                        |
| Width                                       | 1800mm                        |
| Height                                      | 2631mm                        |
| Weight                                      | 4835kg                        |