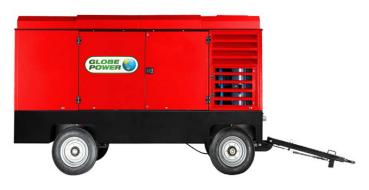

## **GP400-25**

## PORTABLE SCREW AIR COMPRESSOR

| GP400-25 PORTABLE SCREW AIR COMPRESSOR  TECHNICAL SPECIFICATIONS |                 |
|------------------------------------------------------------------|-----------------|
|                                                                  |                 |
| Free Air Delivery                                                | 1250 - 1428 CFM |
| Working Pressure                                                 | 15 bar - 25 bar |
| Compression Stage                                                | 2               |
| Engine Speed                                                     | 1700/1850 rpm   |
| Noise Level (Sound Pressure)                                     | <82dB(A)        |
| Capacity of Fuel Tank                                            | 780L            |
| Air Outlet Valves - Qty X Size                                   | 1XG2" 1XG 3/4"  |
| ENGINE                                                           |                 |
| Manufacturer                                                     | Cummins         |
| Engine Type                                                      | QSZ 13-C500-30  |
| Cylinders                                                        | 6               |
| Output at Nominal Speed                                          | 372kw (HP)      |
| DIMENSIONS & WEIGHT                                              |                 |
| Length With Towing Device (Min)                                  | 4710mm          |
| Length With Horizontal Tow-Bar                                   | 6120mm          |
| Width                                                            | 2100mm          |
| Height                                                           | 2570mm          |
| Operational Weight (Full Fuel Tank)                              | 7000kg          |