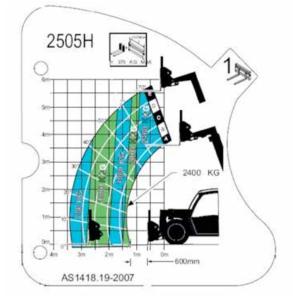

attachments including pallet fork and carriages, side shift carriages and a manure bucket. With lift heights up to 5.6m and a reach of up to 3.3m 2 section boom with protected hoses and cylinder The JLG 2505H is perfect for crowded job sites. Featuring a tight turning radius, compact footprint and low machine height this allows access where other machines can't 55kW Deutz, Tier 4 (final) engine gives you the power you need 1 950 A spacious cab with air conditioning and easy entry Front wheel, all-wheel and crab and exit lets you work in steer for the access you need. greater comfort

JLG's 2505H compact

telehandlers have a lift

capacity of up to 2,400kg.

131 JLG

www.jlg.com.au

#### SPECIFICATIONS

| Summary:                        |                                |
|---------------------------------|--------------------------------|
| Maximum Lift Height             | 5.6m                           |
| Maximum Lift Capacity           | 2,400kg                        |
| Maximum Forward Reach           | 3.3m                           |
| Lift Capacity at Full Height    | 2,400kg                        |
| Lift Capacity at Maximum Reach  | 750kg                          |
| Maximum Reach with 1,000kg      | 2.5m                           |
| Lift Height with Maximum Capaci | ty 5.6m                        |
| Engine Standard:                |                                |
| Engine Make Deutz               | T4f 2.9 L Turbo (Tier 4 Final) |
| Gross Output                    | 55kW                           |
| Transmission:                   |                                |
| Drive                           | 4W                             |
| Transmission Type               | Hydrastatic                    |
| No. of Gears Fwd/Reverse        | 1F/1R                          |
| Maximum Speed                   | 27km/h                         |
| Tyres:                          |                                |
| Tyres Front Standard            | 14x17.5 (pneu or foam)         |
| Tyres Rear Standard             | 14x17.5 (pneu or foam)         |
| Chassis:                        |                                |
| Steering Type                   | 2W/4W/Crab                     |
| Hydraulics:                     |                                |
| Ритр Туре                       | Gear                           |
| Maximum Implement Flow          | 72.3LPM                        |
| No. of Auxillary Services       | 1                              |
| Capacities:                     |                                |
| Fuel Tank                       | 91 Ltr                         |
| Static Dimensions:              |                                |
| Length                          | 3.70m                          |
| Overall Width                   | 1.80m                          |
| Height Over Cab                 | 1.90m                          |
| Wheelbase                       | 2.30m                          |
| Ground Clearance                | 0.27m                          |
| Turn Radius Over Tyres          | 3.10m                          |
| Weight                          | 5,310kg                        |
| Performance:                    |                                |
| Load Centre                     | 0.6m                           |
|                                 |                                |