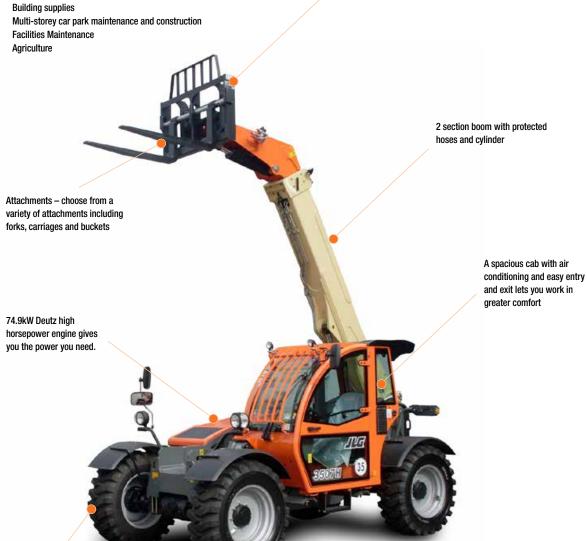

## **KEY SELLING POINTS**

- Smoother control, proportional hydra-static 4 wheel drive with two speed ranges
- Proportional lift, telescope and fork tilt
- Spring applied/hydraulic released park brake
- Drive 'inching' feature for smooth pick and place operation
- Oscillating rear axle, assists 4 wheel drive traction
- Front 2 wheel steer, 4 wheel steer and crab steer
- Airconditioning for operator comfort
- Large 24" industrial lug pattern air filled tyres
- Plug-in JLG analyser in cabin to indicate system functions for servicing
- Deutz Engine TCD2012L04 Tier 3, 4 cylinder liquid cooled 75kW/100 Hp engine
- AS1418.19 2007 Compliant
- EN15000 Compliant

| 0. 200A00                         |                             |
|-----------------------------------|-----------------------------|
| Summary:                          |                             |
| Maximum Lift Height               | 6.9m                        |
| Maximum Lift Capacity             | 3,350kg                     |
| Maximum Forward Reach             | 3.9m                        |
| Lift Capacity at Full Height      | 3,000kg                     |
| Lift Capacity at Maximum Reach    | 1,050kg                     |
| Maximum Reach with 1,000kg        | 3.9m                        |
| Lift Height with Maximum Capacity | y 4.6m                      |
| Engine Standard:                  |                             |
| Engine Make                       | Deutz Tier 3                |
| Gross Output                      | 74.9kW                      |
| Transmission:                     |                             |
| Drive                             | 4W                          |
| Transmission Type                 | Hydrastatio                 |
| No. of Gears Fwd/Reverse          | 2F/2R                       |
| Maximum Speed                     | 32km/h                      |
| Tyres:                            |                             |
| Tyres Front Standard              | Crossply 405/70-24          |
| Tyres Rear Standard               | Crossply 405/70-24          |
| Pneumatic Tyre Type               | MPT-04 Industrial           |
| Chassis:                          |                             |
| Chassis Levelling                 | No                          |
| Steering Type                     | 2W/4W/Crab                  |
| Hydraulics:                       |                             |
| Pump Type                         | Piston                      |
| Maximum Implement Flow            | 87 ltr/min                  |
| No. of Auxillary Services         | 2 with electric switch-over |
| Capacities:                       |                             |
| Fuel Tank                         | 102 Ltr                     |
| Static Dimensions:                |                             |
| Length                            | 4.80m                       |
| Overall Width                     | 2.33m                       |
| Height Over Cab                   | 2.45m                       |
| Wheelbase                         | 2.98m                       |
| Ground Clearance                  | 0.46m                       |
| Turn Radius Over Tyres            | 3.87m                       |
| Weight                            | 8,096kg                     |
| Performance:                      |                             |
| Load Centre                       | 0.6m                        |
|                                   |                             |