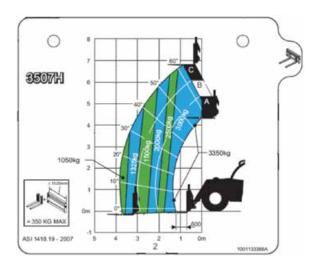

| 0. 200A00                         |                             |
|-----------------------------------|-----------------------------|
| Summary:                          |                             |
| Maximum Lift Height               | 6.9m                        |
| Maximum Lift Capacity             | 3,350kg                     |
| Maximum Forward Reach             | 3.9m                        |
| Lift Capacity at Full Height      | 3,000kg                     |
| Lift Capacity at Maximum Reach    | 1,050kg                     |
| Maximum Reach with 1,000kg        | 3.9m                        |
| Lift Height with Maximum Capacity | y 4.6m                      |
| Engine Standard:                  |                             |
| Engine Make                       | Deutz Tier 3                |
| Gross Output                      | 74.9kW                      |
| Transmission:                     |                             |
| Drive                             | 4W                          |
| Transmission Type                 | Hydrastatio                 |
| No. of Gears Fwd/Reverse          | 2F/2R                       |
| Maximum Speed                     | 32km/h                      |
| Tyres:                            |                             |
| Tyres Front Standard              | Crossply 405/70-24          |
| Tyres Rear Standard               | Crossply 405/70-24          |
| Pneumatic Tyre Type               | MPT-04 Industrial           |
| Chassis:                          |                             |
| Chassis Levelling                 | No                          |
| Steering Type                     | 2W/4W/Crab                  |
| Hydraulics:                       |                             |
| Pump Type                         | Piston                      |
| Maximum Implement Flow            | 87 ltr/min                  |
| No. of Auxillary Services         | 2 with electric switch-over |
| Capacities:                       |                             |
| Fuel Tank                         | 102 Ltr                     |
| Static Dimensions:                |                             |
| Length                            | 4.80m                       |
| Overall Width                     | 2.33m                       |
| Height Over Cab                   | 2.45m                       |
| Wheelbase                         | 2.98m                       |
| Ground Clearance                  | 0.46m                       |
| Turn Radius Over Tyres            | 3.87m                       |
| Weight                            | 8,096kg                     |
| Performance:                      |                             |
| Load Centre                       | 0.6m                        |
|                                   |                             |