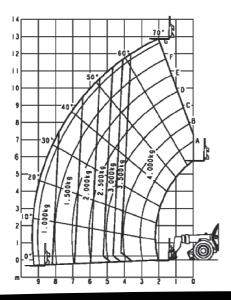

#### **SPECIFICATIONS**

| Engine – Standard:           |                  |
|------------------------------|------------------|
| Engine Make                  | Perkins          |
| Displacement                 | 4.4 Ltr          |
| Gross Output                 | 74.5kW           |
| Transmission:                |                  |
| Drive                        | 4W               |
| Transmission Type            | Powershift       |
| No. of Gears Fwd/Rev         | 4F/3R            |
| Tyres:                       |                  |
| Tyres Front Standard         | 405/70-24        |
| Tyres Rear Standard          | 405/70-24        |
| Pneumatic Tyre Type          | MPT04 Industrial |
| Chassis:                     |                  |
| Chassis Levelling            | Yes              |
| Steering Type                | 2W/4W/Crab       |
| Hydraulics:                  |                  |
| Pump Type                    | Axial Piston     |
| Maximum Flow                 | 132 Ltr/min      |
| System Pressure              | 250 Bar          |
| No. of Auxiliary Services    | 1                |
| Capacities:                  |                  |
| Fuel Tank                    | 140 Ltr          |
| Static Dimensions:           |                  |
| Length (Less Forks)          | 6.00m            |
| Overall Width                | 2.38m            |
| Height                       | 2.45m            |
| Wheelbase                    | 2.85m            |
| Ground Clearance             | 0.42m            |
| Stabiliser Spread            | 2.56m            |
| Turn Radius Over Tyres       | 3.80m            |
| Turn Radius Over Forks       | 5.35m            |
| Operating Weight:            | 11,800kg         |
| Performance - General:       |                  |
| Load Centre                  | 0.60m            |
| Breakout Force               | 70kN             |
| Summary - On Tyres:          | 70111            |
| Maximum Lift Capacity        | 4,000kg          |
| Maximum Forward Reach        |                  |
| Height with Maximum Capacity | 8.00m            |
| Capacity at Maximum Height   | 2,000kg          |
| Capacity at Maximum Reach    |                  |
| Maximum Reach with 1,000kg   | 6.70m            |
| Summary - On Outriggers:     | 0.7011           |
| Maximum Lift Capacity        | 1.0004/2         |
| Maximum Forward Reach        | 4,000kg          |
|                              | 9.20m            |
| Height with Maximum Capacity | 13.00m           |
| Capacity at Maximum Height   | 4,000kg          |
| Capacity at Maximum Reach    | 1,000kg          |
| Maximum Reach with 1,000kg   | 9.20m            |