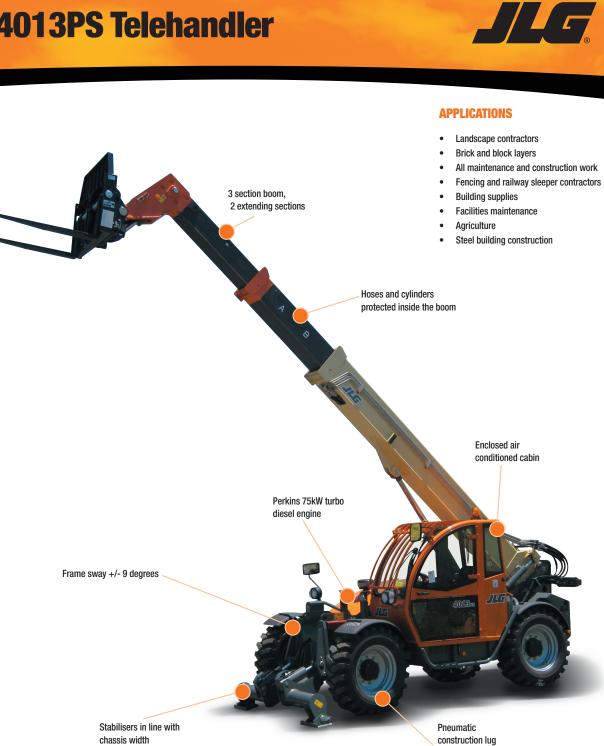

#### **KEY SELLING POINTS**

- Smooth control, Powershift 4 speed forward and 3 speed reverse, 4 wheel drive
- Proportional lift, telescope and fork tilt
- Proportional function stabilisers operate in line with chassis
- LMIS system (3B6) for use with jib for freely suspended loads
- Oscillating rear axle, assists 4 wheel drive traction
- Front 2 wheel steer, 4 wheel steer, and crab steer
- Hydraulic frame sway (levelling)
- Australian specification air conditioning for operator comfort
- Large construction lug pattern air filled tyres
- Plug in JLG analyser in the cabin and dash panel display analyser to indicate system functions for servicing and adjustment
- Perkins engine 4 cylinder turbo, high speed, liquid (water cooled), 75kW/100HP engine with pre-glow and post-glow feature reduces emissions
- EN15000 Boom Control

#### **SPECIFICATIONS**

| Engine – Standard:           |                  |
|------------------------------|------------------|
| Engine Make                  | Perkins          |
| Displacement                 | 4.4 Ltr          |
| Gross Output                 | 74.5kW           |
| Transmission:                |                  |
| Drive                        | 4W               |
| Transmission Type            | Powershift       |
| No. of Gears Fwd/Rev         | 4F/3R            |
| Tyres:                       |                  |
| Tyres Front Standard         | 405/70-24        |
| Tyres Rear Standard          | 405/70-24        |
| Pneumatic Tyre Type          | MPT04 Industrial |
| Chassis:                     |                  |
| Chassis Levelling            | Yes              |
| Steering Type                | 2W/4W/Crab       |
| Hydraulics:                  |                  |
| Pump Type                    | Axial Piston     |
| Maximum Flow                 | 132 Ltr/min      |
| System Pressure              | 250 Bar          |
| No. of Auxiliary Services    | 1                |
| Capacities:                  |                  |
| Fuel Tank                    | 140 Ltr          |
| Static Dimensions:           |                  |
| Length (Less Forks)          | 6.00m            |
| Overall Width                | 2.38m            |
| Height                       | 2.45m            |
| Wheelbase                    | 2.85m            |
| Ground Clearance             | 0.42m            |
| Stabiliser Spread            | 2.56m            |
| Turn Radius Over Tyres       | 3.80m            |
| Turn Radius Over Forks       | 5.35m            |
| Operating Weight:            | 11,800kg         |
| Performance - General:       |                  |
| Load Centre                  | 0.60m            |
| Breakout Force               | 70kN             |
| Summary - On Tyres:          | 70111            |
| Maximum Lift Capacity        | 4,000kg          |
| Maximum Forward Reach        |                  |
| Height with Maximum Capacity | 8.00m            |
| Capacity at Maximum Height   | 2,000kg          |
| Capacity at Maximum Reach    |                  |
| Maximum Reach with 1,000kg   | 6.70m            |
| Summary - On Outriggers:     | 0.7011           |
| Maximum Lift Capacity        | 1.0004/2         |
| Maximum Forward Reach        | 4,000kg          |
|                              | 9.20m            |
| Height with Maximum Capacity | 13.00m           |
| Capacity at Maximum Height   | 4,000kg          |
| Capacity at Maximum Reach    | 1,000kg          |
| Maximum Reach with 1,000kg   | 9.20m            |