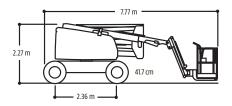

iary Power
- Hourmeter
- Interactive Display at Ground Controls
- · Proportional Controls
- Control ADE® System
- Lifting/Tie Down Lugs
- Horn
- Oscillating Axle
- Cast Aluminum Control Box
- · Reduced Time to Full Height
- Motion Alarm
- \* Provides indicator lights at platform control console for system distress, low fuel, 5 degree tilt light, and foot switch status



#### **Accessories & Options**

- 0.76 x 1.25 m Platform
- 1/2 in. Air Line to Platform
- SkyGuard®
- Squawker / White Noise Motion Alarm
- Chassis Illumination Lights
- Platform Worklights
- · Hostile Environment Kit
- · Special Hydraulic Oils
- Pipe Rack
- Cable Tray Carrier
- Operator Tool Tray
- · Catalytic Exhaust Purifier



## **520AJ** ARTICULATING BOOM LIFT



#### **Dimensions**

All dimensions are approximate.





#### **Reach Diagram**





#### The JLG "1 & 5" Warranty

ILG Industries, Inc. backs its products with its exclusive "1.8.5" Warranty. We provide coverage on all products for one (I) full year and cover all specified major structural components for five (5) years. Due to continuous product improvements, we reserve the right to make specification and/or equipment changes without prior notification. This machine meets or exceeds AS/NZS 1418.10 2011 as originally manufactured for intended applications.

## **JLG Industries (Australia)** 358 Park Road

Regents Park, NSW 2143 Telephone 02 8718 6300 Fax 02 8718 6377

www.jlg.com.au

**An Oshkosh Corporation Company**