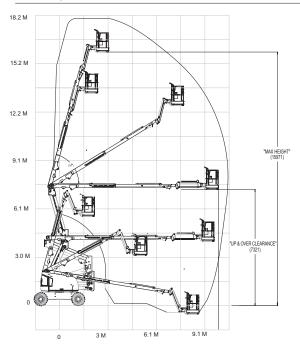

#### **Reach Diagram**

#### **Performance**

Platform Height 16.00 m Working Height 18.00 m Horizontal Outreach 10.00 m Up and Over Height 7.30 m Weight 7,820 kg

Swing 355 Degrees Non-Continuous

Platform Capacity 250 kg Platform Size 0.76 x 1.83 m Platform Rotator 180 Degrees Hydraulic