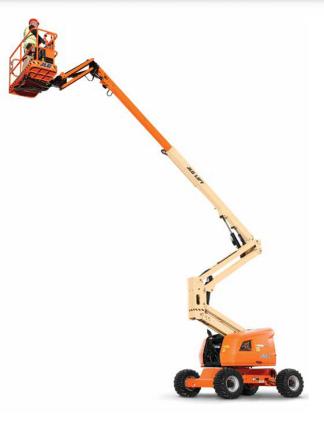

# **520AJ** ARTICULATING BOOM LIFT

#### **Performance**

Platform Height 16.00 m Working Height 18.00 m Horizontal Outreach 10.00 m Up and Over Height 7.30 m Weight 7,820 kg

Swing 355 Degrees Non-Continuous

Platform Capacity 250 kg Platform Size 0.76 x 1.83 m Platform Rotator 180 Degrees Hydraulic

1.24 m

Range of Articulation 145 degrees (+76, -69) Drive Speed 6.8 km/hr

Gradeability 45% Turning Radius Inside 2.06 m Outside 4.78 m