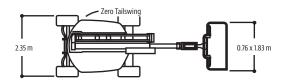

ry Power
- Hourmeter
- Interactive Display at Ground Controls
- · Proportional Controls
- Control ADE® System
- Lifting/Tie Down Lugs
- Horn
- Oscillating Axle
- Cast Aluminum Control Box
- · Reduced Time to Full Height
- Motion Alarm
- \* Provides indicator lights at platform control console for system distress, low fuel, 5 degree tilt light, and foot switch status



#### **Accessories & Options**

- 0.76 x 1.25 m Platform
- 1/2 in. Air Line to Platform
- SkyGuard®
- Squawker / White Noise Motion Alarm
- Chassis Illumination Lights
- Platform Worklights
- · Hostile Environment Kit
- · Special Hydraulic Oils
- Pipe Rack
- Cable Tray Carrier
- Operator Tool Tray
- · Catalytic Exhaust Purifier



## **520AJ** ARTICULATING BOOM LIFT



#### **Dimensions**

All dimensions are approximate.





#### **Reach Diagram**





#### The JLG "1 & 5" Warranty

ILG Industries, Inc. backs its products with its exclusive "1.8.5" Warranty. We provide coverage on all products for one (I) full year and cover all specified major structural components for five (5) years. Due to continuous product improvements, we reserve the right to make specification and/or equipment changes without prior notification. This machine meets or exceeds AS/NZS 1418.10 2011 as originally manufactured for intended applications.

## **JLG Industries (Australia)** 358 Park Road

Regents Park, NSW 2143 Telephone 02 8718 6300 Fax 02 8718 6377

www.jlg.com.au

**An Oshkosh Corporation Company**