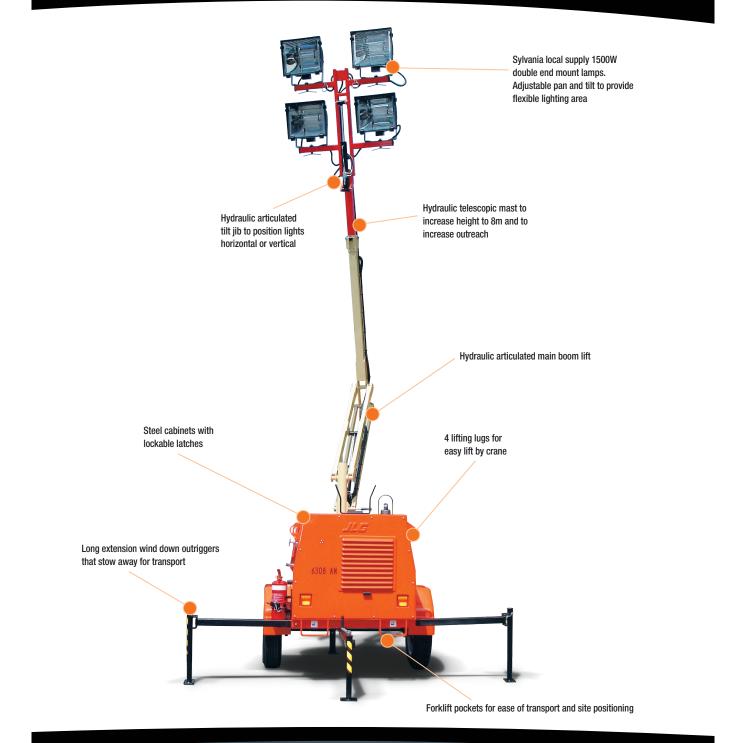

#### **KEY SELLING POINTS**

- Retractable drawbar for side by side loading on transport tray
- 1 person set up outriggers
  - hydraulic articulated mast
  - lift and telescope and tilt mast
    - 1 hand manual rotation
    - 4 adjustable pan and tilt lights
  - Large fuel tank for multiple shift operation plus extended shift with auto stop/start
- Local supply of Sylvania and Clipsal components
- Tilt head lights are able to be directed straight up or straight down
- Light head stows above draw bar for protection of lights during transport and to reduce travel height
- 6308 able to be used as generator unit during daylight hours

#### SPECIFICATIONS

| Height Stowed                 | 2.40m               |
|-------------------------------|---------------------|
| Length Stowed                 | 2.50m               |
| Width                         | 1.75m               |
| Weight Gross Max. – Full Tank | 1,530kg             |
| Mast Max. Elevation           | 8.00m               |
| Mast Max. Horizontal Outreach | 3.00m               |
| Mast Rotation                 | 350° Non-continuous |
| Engine                        | Perkins 403D-11 0A  |
| Fuel Type                     | Diesel              |
| Engine Power @ 1500rpm        | 8.6kW               |
| Generator                     | 13kVA               |
| Lights                        | Metal Halide        |
| Light Power                   | 6000W (4 x 1500W)   |
| Wheels                        | 16" x 6J Rims       |
| Tyres                         | 205/80 x 16"        |
| Max. Wind Speed Rating        | 32m/s               |
| Max. Towing Speed             | 80km/h              |
| Fuel Tank Capacity – Steel    | 167 Ltr             |
| Mast System                   |                     |
| Lift                          | Hydraulic           |
| Telescopic                    | Hydraulic           |
| Tilt                          | Hydraulic           |
| Rotate                        | Manual              |
| Hydraulic System Power        | 12 Volt DC          |
|                               |                     |