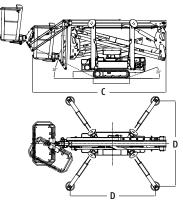

### **Dimensions**

All dimensions are approximate.

- A. Stowed width (without platform):
- B. Stowed height (on tracks):
- C. Stowed length (on tracks):
- D. Outrigger footprint:
- 0.80 m
- 2.00 m 4.53 m
- 2.89 m x 2.88 m