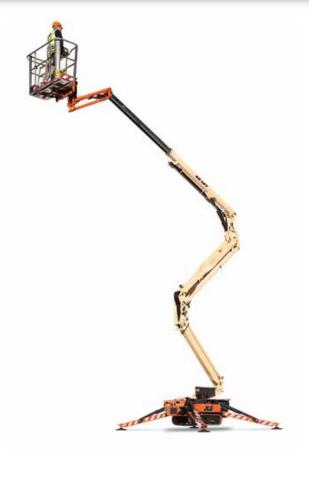

# X17J PLUS

COMPACT CRAWLER BOOM

### **Performance**

Working Height 16.96 m Platform Height 14.96 m Working Outreach 7.65 m Up and Over Height 7.80 m Swing 360° (Non-continuous)

Jib - Overall Length 1.68 m Jib - Range of Articulation (+/-) 89° (+0/-89°) Platform Capacity (unrestricted) 230 kg Platform Size 0.69 m x 1.34 m Stowed Width 1.48 m Machine Weight\* 2,230 kg Gradeability 28% Maximum Operating Slope 16° Maximum Approach/Depart Angles 20° Width of Undercarriage (Retracted/Extended) 0.79 m/1.09 m