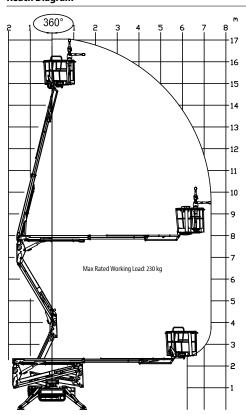

### **Performance**

Working Height 16.96 m Platform Height 14.96 m Working Outreach 7.65 m Up and Over Height 7.80 m Swing 360° (Non-continuous)

Jib - Overall Length 1.68 m Jib - Range of Articulation (+/-) 89° (+0/-89°) Platform Capacity (unrestricted) 230 kg Platform Size 0.69 m x 1.34 m Stowed Width 1.48 m Machine Weight\* 2,230 kg Gradeability 28% Maximum Operating Slope 16° Maximum Approach/Depart Angles 20° Width of Undercarriage (Retracted/Extended) 0.79 m/1.09 m

# **Reach Diagram**