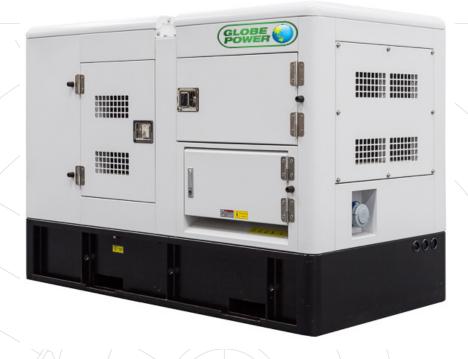

# DIESEL GENERATOR

# **GP170C**

## **ENCLOSURE FEATURES**

Sound attenuated canopies
Powder coated finish
IP65 rating
Fully bunded extended run fuel tanks