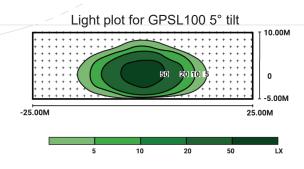

## **GENERAL**

Model
Lumen Output
Mast Height
Mast Type
Lights
Coverage
Light Bar Tilt

Street Light - GPSL100

11,000 5 Metres Cable

1 x 100w LED Modules 25m x 8m at 5 lux

0 to 30°