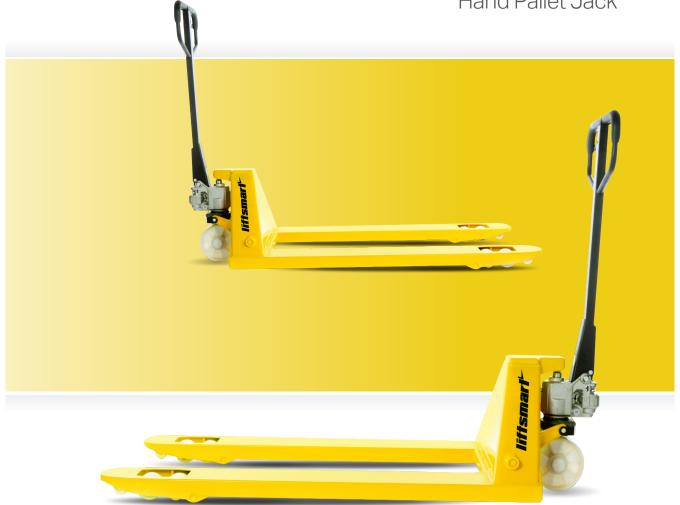

# **liftsmart** Hand Pallet Jack

Liftsmart's simple, economic and reliable hand pallet jack allows up to 2500kg lifting capacity. Suitable for moderate materials handling conditions.

Each unit comes with a certified hydraulic pump, maintenance free design and a long-lasting durable chassis.

With integrated hydraulic pump, entry/exit rollers provide smooth pallet access and increase productivity.

Robust frame with reinforced forks ensuring efficient reliability.

Ergonomically designed and built handle for comfortable operation.

Comes with standard Nylon wheels with the option to upgrade to either PU or rubber wheels.

Comes with a Certified in-built hydraulic pump

Fitted with entry and exit rollers allowing smooth pallet access.