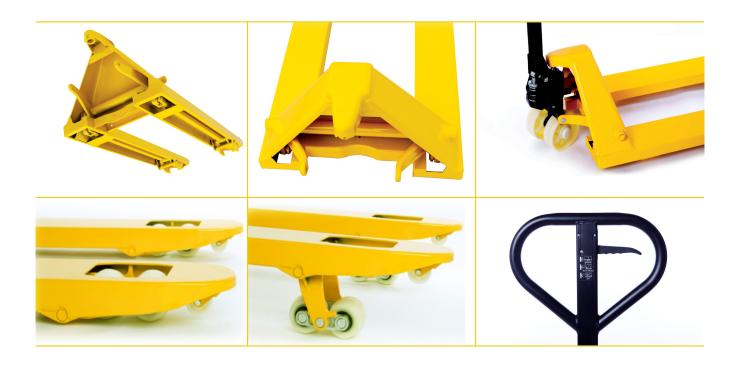

With integrated hydraulic pump, entry/exit rollers provide smooth pallet access and increase productivity.

Robust frame with reinforced forks ensuring efficient reliability.

Ergonomically designed and built handle for comfortable operation.

Comes with standard Nylon wheels with the option to upgrade to either PU or rubber wheels.

Comes with a Certified in-built hydraulic pump

Fitted with entry and exit rollers allowing smooth pallet access.