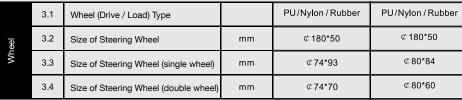

Comes with standard Nylon wheels with the option to upgrade to either PU or rubber wheels.

Comes with a Certified in-built hydraulic pump

Fitted with entry and exit rollers allowing smooth pallet access.