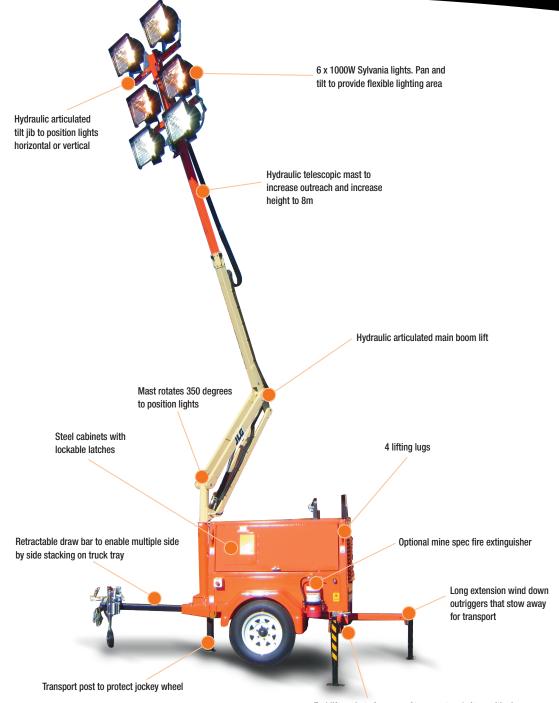

#### **KEY SELLING POINTS**

- Retractable drawbar for side by side loading on transport tray
- 1 person set up outriggers
  - hydraulic articulated mast
    - lift and telescope and tilt mast
    - 1 hand manual rotation
  - 6 adjustable pan and tilt lights
- Large fuel tank for multiple shift operation plus extended shift with auto stop/start
- Local supply of Sylvania and Clipsal components
- · Tilt head lights are able to be directed straight up or straight down
- Light head stows above draw bar for protection of lights during transport and to reduce travel height

#### SPECIFICATIONS

| Height Stowed                 | 2.40m               |
|-------------------------------|---------------------|
| Length Stowed                 | 2.50m               |
| Width                         | 1.75m               |
| Weight Gross Max. Full Tank   | 1,595kg             |
| Mast Max. Elevation           | 8.00m               |
| Mast Max. Horizontal Outreach | 3.00m               |
| Mast Rotation                 | 350° Non-continuous |
| Engine                        | Kubota D1403BG      |
| Fuel Type                     | Diesel              |
| Engine Power @ 1500rpm        | 10.6kW              |
| Generator                     | 13kVA               |
| Lights                        | Metal Halide        |
| Light Power                   | 6000W (6 x 1000W)   |
| Wheels                        | 16" x 6J Rims       |
| Tyres                         | 205/80 x 16"        |
| Max. Wind Speed Rating        | 32m/s               |
| Max. Towing Speed             | 80km/h              |
| Fuel Tank Capacity – Steel    | 167 Ltr             |
| Mast System                   |                     |
| Lift                          | Hydraulic           |
| Telescopic                    | Hydraulic           |
| Tilt                          | Hydraulic           |
| Rotate                        | Manual              |
| Hydraulic System Power        | 12 Volt DC          |