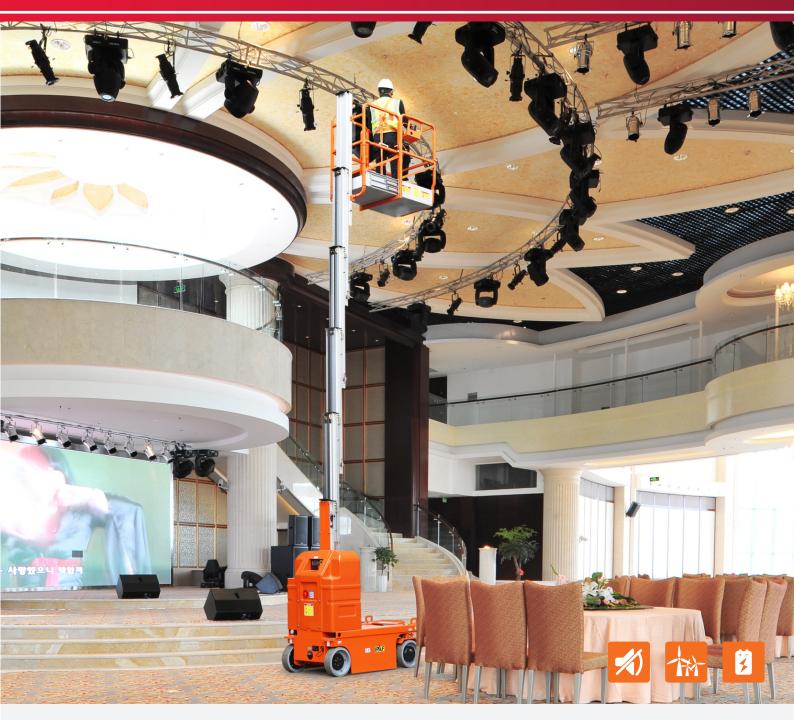

## **Self-propelled Vertical Lifts**

## **PARAMETER**

| Model                          | AMWP8-1200  | AMWP9.5-1200 |
|--------------------------------|-------------|--------------|
| S.W.L                          | 159kg       | 136kg        |
| Max. Occupants                 | 1           | 1            |
| Max. Working Height (A)        | 8.00m       | 9.50m        |
| Max. Platform Height <b>B</b>  | 6.00m       | 7.50m        |
| Overall Length                 | 1.39m       | 1.44m        |
| Overall Width   Overall Width  | 0.80m       | 0.80m        |
| Overall Height (               | 1.99m       | 1.99m        |
| Platform Size(Length           | 0.71m×0.75m | 0.71m×0.75m  |
| Platform Extention Size        | 0.53m       | 0.53m        |
| Ground Clearance(Stowed)       | 0.06m       | 0.06m        |
| Ground Clearance(Raised)       | 0.019m      | 0.019m       |
| Wheelbase                      | 1.07m       | 1.12m        |
| Turning Radius(Inside/Outside) | 0/1.55m     | 0/1.60m      |
| Drive Motor                    | 2×24VDC/1kW | 2×24VDC/1kW  |
| Lifting Motor                  | 24VDC/2kW   | 24VDC/2kW    |
| Travel Speed(Stowed)           | 4km/h       | 4km/h        |
| Travel Speed(Raised)           | 1.1km/h     | 1.1km/h      |
| UP/Down Speed                  | 23/25sec    | 29/32sec     |
| Batteries                      | 2×12V/100Ah | 2×12V/100Ah  |
| Integrated Charger             | 24V/15A     | 24V/15A      |
| Gradeability                   | 25%         | 25%          |
| Max. Working Slope             | X-1.5°/Y-3° | X-1.5°/Y-3°  |
| Tyres                          | Ф323×100mm  | Ф323×100mm   |
| Weight                         | 1120kg      | 1480kg       |