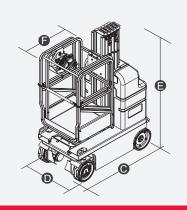

## **PARAMETER**

| Model                          | AMWP8-1200  | AMWP9.5-1200 |
|--------------------------------|-------------|--------------|
| S.W.L                          | 159kg       | 136kg        |
| Max. Occupants                 | 1           | 1            |
| Max. Working Height (A)        | 8.00m       | 9.50m        |
| Max. Platform Height <b>B</b>  | 6.00m       | 7.50m        |
| Overall Length                 | 1.39m       | 1.44m        |
| Overall Width   Overall Width  | 0.80m       | 0.80m        |
| Overall Height (               | 1.99m       | 1.99m        |
| Platform Size(Length           | 0.71m×0.75m | 0.71m×0.75m  |
| Platform Extention Size        | 0.53m       | 0.53m        |
| Ground Clearance(Stowed)       | 0.06m       | 0.06m        |
| Ground Clearance(Raised)       | 0.019m      | 0.019m       |
| Wheelbase                      | 1.07m       | 1.12m        |
| Turning Radius(Inside/Outside) | 0/1.55m     | 0/1.60m      |
| Drive Motor                    | 2×24VDC/1kW | 2×24VDC/1kW  |
| Lifting Motor                  | 24VDC/2kW   | 24VDC/2kW    |
| Travel Speed(Stowed)           | 4km/h       | 4km/h        |
| Travel Speed(Raised)           | 1.1km/h     | 1.1km/h      |
| UP/Down Speed                  | 23/25sec    | 29/32sec     |
| Batteries                      | 2×12V/100Ah | 2×12V/100Ah  |
| Integrated Charger             | 24V/15A     | 24V/15A      |
| Gradeability                   | 25%         | 25%          |
| Max. Working Slope             | X-1.5°/Y-3° | X-1.5°/Y-3°  |
| Tyres                          | Ф323×100mm  | Ф323×100mm   |
| Weight                         | 1120kg      | 1480kg       |