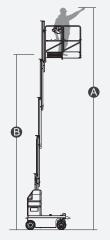

## **PARAMETER**

| Model                          | AMWP8-1200  | AMWP9.5-1200 |
|--------------------------------|-------------|--------------|
| S.W.L                          | 159kg       | 136kg        |
| Max. Occupants                 | 1           | 1            |
| Max. Working Height (A)        | 8.00m       | 9.50m        |
| Max. Platform Height <b>B</b>  | 6.00m       | 7.50m        |
| Overall Length                 | 1.39m       | 1.44m        |
| Overall Width   Overall Width  | 0.80m       | 0.80m        |
| Overall Height (               | 1.99m       | 1.99m        |
| Platform Size(Length           | 0.71m×0.75m | 0.71m×0.75m  |
| Platform Extention Size        | 0.53m       | 0.53m        |
| Ground Clearance(Stowed)       | 0.06m       | 0.06m        |
| Ground Clearance(Raised)       | 0.019m      | 0.019m       |
| Wheelbase                      | 1.07m       | 1.12m        |
| Turning Radius(Inside/Outside) | 0/1.55m     | 0/1.60m      |
| Drive Motor                    | 2×24VDC/1kW | 2×24VDC/1kW  |
| Lifting Motor                  | 24VDC/2kW   | 24VDC/2kW    |
| Travel Speed(Stowed)           | 4km/h       | 4km/h        |
| Travel Speed(Raised)           | 1.1km/h     | 1.1km/h      |
| UP/Down Speed                  | 23/25sec    | 29/32sec     |
| Batteries                      | 2×12V/100Ah | 2×12V/100Ah  |
| Integrated Charger             | 24V/15A     | 24V/15A      |
| Gradeability                   | 25%         | 25%          |
| Max. Working Slope             | X-1.5°/Y-3° | X-1.5°/Y-3°  |
| Tyres                          | Ф323×100mm  | Ф323×100mm   |
| Weight                         | 1120kg      | 1480kg       |