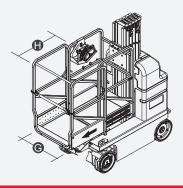

## **PARAMETER**

| Model                          | AMWP8-1200  | AMWP9.5-1200 |
|--------------------------------|-------------|--------------|
| S.W.L                          | 159kg       | 136kg        |
| Max. Occupants                 | 1           | 1            |
| Max. Working Height (A)        | 8.00m       | 9.50m        |
| Max. Platform Height <b>B</b>  | 6.00m       | 7.50m        |
| Overall Length                 | 1.39m       | 1.44m        |
| Overall Width   Overall Width  | 0.80m       | 0.80m        |
| Overall Height (               | 1.99m       | 1.99m        |
| Platform Size(Length           | 0.71m×0.75m | 0.71m×0.75m  |
| Platform Extention Size        | 0.53m       | 0.53m        |
| Ground Clearance(Stowed)       | 0.06m       | 0.06m        |
| Ground Clearance(Raised)       | 0.019m      | 0.019m       |
| Wheelbase                      | 1.07m       | 1.12m        |
| Turning Radius(Inside/Outside) | 0/1.55m     | 0/1.60m      |
| Drive Motor                    | 2×24VDC/1kW | 2×24VDC/1kW  |
| Lifting Motor                  | 24VDC/2kW   | 24VDC/2kW    |
| Travel Speed(Stowed)           | 4km/h       | 4km/h        |
| Travel Speed(Raised)           | 1.1km/h     | 1.1km/h      |
| UP/Down Speed                  | 23/25sec    | 29/32sec     |
| Batteries                      | 2×12V/100Ah | 2×12V/100Ah  |
| Integrated Charger             | 24V/15A     | 24V/15A      |
| Gradeability                   | 25%         | 25%          |
| Max. Working Slope             | X-1.5°/Y-3° | X-1.5°/Y-3°  |
| Tyres                          | Ф323×100mm  | Ф323×100mm   |
| Weight                         | 1120kg      | 1480kg       |