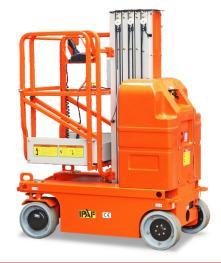

## **PARAMETER**

| Model                          | AMWP8-1200  | AMWP9.5-1200 |
|--------------------------------|-------------|--------------|
| S.W.L                          | 159kg       | 136kg        |
| Max. Occupants                 | 1           | 1            |
| Max. Working Height (A)        | 8.00m       | 9.50m        |
| Max. Platform Height <b>B</b>  | 6.00m       | 7.50m        |
| Overall Length                 | 1.39m       | 1.44m        |
| Overall Width   Overall Width  | 0.80m       | 0.80m        |
| Overall Height (               | 1.99m       | 1.99m        |
| Platform Size(Length           | 0.71m×0.75m | 0.71m×0.75m  |
| Platform Extention Size        | 0.53m       | 0.53m        |
| Ground Clearance(Stowed)       | 0.06m       | 0.06m        |
| Ground Clearance(Raised)       | 0.019m      | 0.019m       |
| Wheelbase                      | 1.07m       | 1.12m        |
| Turning Radius(Inside/Outside) | 0/1.55m     | 0/1.60m      |
| Drive Motor                    | 2×24VDC/1kW | 2×24VDC/1kW  |
| Lifting Motor                  | 24VDC/2kW   | 24VDC/2kW    |
| Travel Speed(Stowed)           | 4km/h       | 4km/h        |
| Travel Speed(Raised)           | 1.1km/h     | 1.1km/h      |
| UP/Down Speed                  | 23/25sec    | 29/32sec     |
| Batteries                      | 2×12V/100Ah | 2×12V/100Ah  |
| Integrated Charger             | 24V/15A     | 24V/15A      |
| Gradeability                   | 25%         | 25%          |
| Max. Working Slope             | X-1.5°/Y-3° | X-1.5°/Y-3°  |
| Tyres                          | Ф323×100mm  | Ф323×100mm   |
| Weight                         | 1120kg      | 1480kg       |