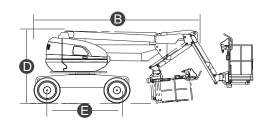

BOOM LIFTS DINGLI

| Model                          | GTBZ18A     | GTBZ16A |  |
|--------------------------------|-------------|---------|--|
| Size                           |             |         |  |
| Max. Working Height            | 18.00m      | 16.00m  |  |
| Max. Platform Height           | 16.00m      | 14.00m  |  |
| Max. Horizontal Reach          | 8.85m       | 7.47m   |  |
| Up and Over Clearance          | 8.45m       | 7.67m   |  |
| Overall Length(Stowed)         | 7.59m       | 6.94m   |  |
| Overall Length(Transport)      | 5.80m       | 5.15m   |  |
| Overall Width(Stowed)          | 2.30m       |         |  |
| Overall Height(Stowed)         | 2.48m       |         |  |
| Platform Size(Length×Width)    | 1.80m×0.76m |         |  |
| Turntable Tailswing            | 0           |         |  |
| Ground Clearance               | 0.36m       |         |  |
| Wheelbase (                    | 2.20m       |         |  |
| Turning Radius(Inside/Outside) | 2.85m/3.46m |         |  |
| Tyres                          | 33×12-20    |         |  |