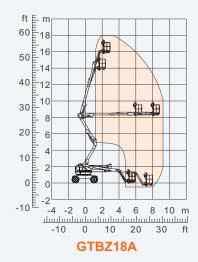

BOOM LIFTS DINGLI

| Model                          | GTBZ18A     | GTBZ16A |  |
|--------------------------------|-------------|---------|--|
| Size                           |             |         |  |
| Max. Working Height            | 18.00m      | 16.00m  |  |
| Max. Platform Height           | 16.00m      | 14.00m  |  |
| Max. Horizontal Reach          | 8.85m       | 7.47m   |  |
| Up and Over Clearance          | 8.45m       | 7.67m   |  |
| Overall Length(Stowed)         | 7.59m       | 6.94m   |  |
| Overall Length(Transport)      | 5.80m       | 5.15m   |  |
| Overall Width(Stowed)          | 2.30m       |         |  |
| Overall Height(Stowed)         | 2.48m       |         |  |
| Platform Size(Length×Width)    | 1.80m×0.76m |         |  |
| Turntable Tailswing            | 0           |         |  |
| Ground Clearance               | 0.36m       |         |  |
| Wheelbase (                    | 2.20m       |         |  |
| Turning Radius(Inside/Outside) | 2.85m/3.46m |         |  |
| Tyres                          | 33×12-20    |         |  |