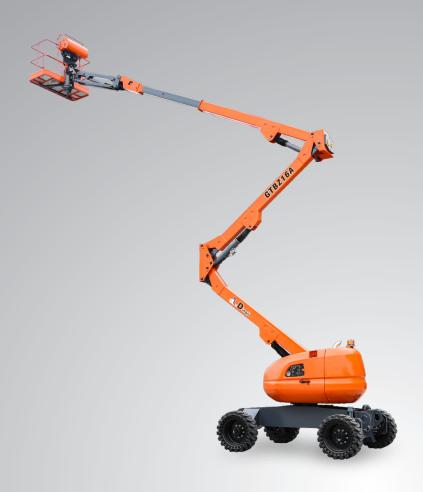

## Self-propelled Articulating Boom Lifts(Engine Types)

The Maximum Working Height Covers 16-18m And The Maximum Load Is 230kg. As The Power Source, The Diesel Engine Has The Advantages Of Strong Power, Flexible Operation, Safe And Reliable Operation, Strong Spanning Ability And So On. It Is Suitable For The Working Place With Poor Environment.

BOOM LIFTS DINGLI

| Model                          | GTBZ18A     | GTBZ16A |  |
|--------------------------------|-------------|---------|--|
| Size                           |             |         |  |
| Max. Working Height            | 18.00m      | 16.00m  |  |
| Max. Platform Height           | 16.00m      | 14.00m  |  |
| Max. Horizontal Reach          | 8.85m       | 7.47m   |  |
| Up and Over Clearance          | 8.45m       | 7.67m   |  |
| Overall Length(Stowed)         | 7.59m       | 6.94m   |  |
| Overall Length(Transport)      | 5.80m       | 5.15m   |  |
| Overall Width(Stowed)          | 2.30m       |         |  |
| Overall Height(Stowed)         | 2.48m       |         |  |
| Platform Size(Length×Width)    | 1.80m×0.76m |         |  |
| Turntable Tailswing            | 0           |         |  |
| Ground Clearance               | 0.36m       |         |  |
| Wheelbase (                    | 2.20m       |         |  |
| Turning Radius(Inside/Outside) | 2.85m/3.46m |         |  |
| Tyres                          | 33×12-20    |         |  |