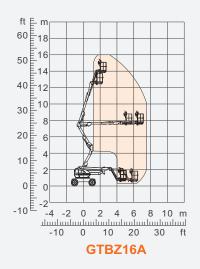

BOOM LIFTS DINGLI

| Model                          | GTBZ18A     | GTBZ16A |  |
|--------------------------------|-------------|---------|--|
| Size                           |             |         |  |
| Max. Working Height            | 18.00m      | 16.00m  |  |
| Max. Platform Height           | 16.00m      | 14.00m  |  |
| Max. Horizontal Reach          | 8.85m       | 7.47m   |  |
| Up and Over Clearance          | 8.45m       | 7.67m   |  |
| Overall Length(Stowed)         | 7.59m       | 6.94m   |  |
| Overall Length(Transport)      | 5.80m       | 5.15m   |  |
| Overall Width(Stowed)          | 2.30m       |         |  |
| Overall Height(Stowed)         | 2.48m       |         |  |
| Platform Size(Length×Width)    | 1.80m×0.76m |         |  |
| Turntable Tailswing            | 0           |         |  |
| Ground Clearance               | 0.36m       |         |  |
| Wheelbase (                    | 2.20m       |         |  |
| Turning Radius(Inside/Outside) | 2.85m/3.46m |         |  |
| Tyres                          | 33×12-20    |         |  |