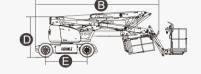

## **SPECIFICATIONS**

| Size                      | Metric      | British               |
|---------------------------|-------------|-----------------------|
| Max. Working Height       | 18.00m      | 59ft 0.7in            |
| Max. Platform Height      | 16.00m      | 52ft 5.9in            |
| Max. Horizontal Reach     | 8.30m       | 27ft 2.8in            |
| Up and Over Clearance     | 8.90m       | 29ft 2.4in            |
| Overall Length(Stowed)    | 7.21m       | 23ft 7.9in            |
| Overall Length(Transport) | 6.10m       | 20ft 0.2in            |
| Overall Width(Stowed)     | 1.73m       | 5ft 8.1in             |
| Overall Height(Stowed)    | 2.00m       | 6ft 6.7in             |
| Platform Size(Length×Widt | 1.45m×0.76m | 4ft 9.1in × 2ft 5.9in |
| Turntable Tailswing       | 0           | 0                     |
| Ground Clearance          | 0.20m       | 7.9in                 |
| Wheelbase                 | 2.00m       | 6ft 6.7in             |
| Turning Radius(Inside)    | 2.08m/3.30m | 6ft 9.9in/10ft 9.9in  |
| Tyres 📵                   | 17.5×6.75   | 17.5×6.75             |