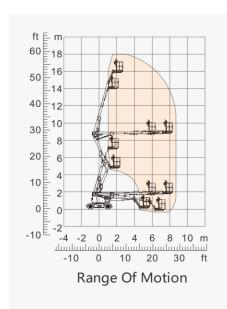

## **SPECIFICATIONS**

| Size                      | Metric      | British               |
|---------------------------|-------------|-----------------------|
| Max. Working Height       | 18.00m      | 59ft 0.7in            |
| Max. Platform Height      | 16.00m      | 52ft 5.9in            |
| Max. Horizontal Reach     | 8.30m       | 27ft 2.8in            |
| Up and Over Clearance     | 8.90m       | 29ft 2.4in            |
| Overall Length(Stowed)    | 7.21m       | 23ft 7.9in            |
| Overall Length(Transport) | 6.10m       | 20ft 0.2in            |
| Overall Width(Stowed)     | 1.73m       | 5ft 8.1in             |
| Overall Height(Stowed)    | 2.00m       | 6ft 6.7in             |
| Platform Size(Length×Widt | 1.45m×0.76m | 4ft 9.1in × 2ft 5.9in |
| Turntable Tailswing       | 0           | 0                     |
| Ground Clearance          | 0.20m       | 7.9in                 |
| Wheelbase                 | 2.00m       | 6ft 6.7in             |
| Turning Radius(Inside)    | 2.08m/3.30m | 6ft 9.9in/10ft 9.9in  |
| Tyres 📵                   | 17.5×6.75   | 17.5×6.75             |