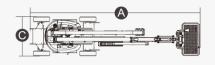

## **SPECIFICATIONS**

| Size                      | Metric      | British               |
|---------------------------|-------------|-----------------------|
| Max. Working Height       | 18.00m      | 59ft 0.7in            |
| Max. Platform Height      | 16.00m      | 52ft 5.9in            |
| Max. Horizontal Reach     | 8.30m       | 27ft 2.8in            |
| Up and Over Clearance     | 8.90m       | 29ft 2.4in            |
| Overall Length(Stowed)    | 7.21m       | 23ft 7.9in            |
| Overall Length(Transport) | 6.10m       | 20ft 0.2in            |
| Overall Width(Stowed)     | 1.73m       | 5ft 8.1in             |
| Overall Height(Stowed)    | 2.00m       | 6ft 6.7in             |
| Platform Size(Length×Widt | 1.45m×0.76m | 4ft 9.1in × 2ft 5.9in |
| Turntable Tailswing       | 0           | 0                     |
| Ground Clearance          | 0.20m       | 7.9in                 |
| Wheelbase                 | 2.00m       | 6ft 6.7in             |
| Turning Radius(Inside)    | 2.08m/3.30m | 6ft 9.9in/10ft 9.9in  |
| Tyres 📵                   | 17.5×6.75   | 17.5×6.75             |