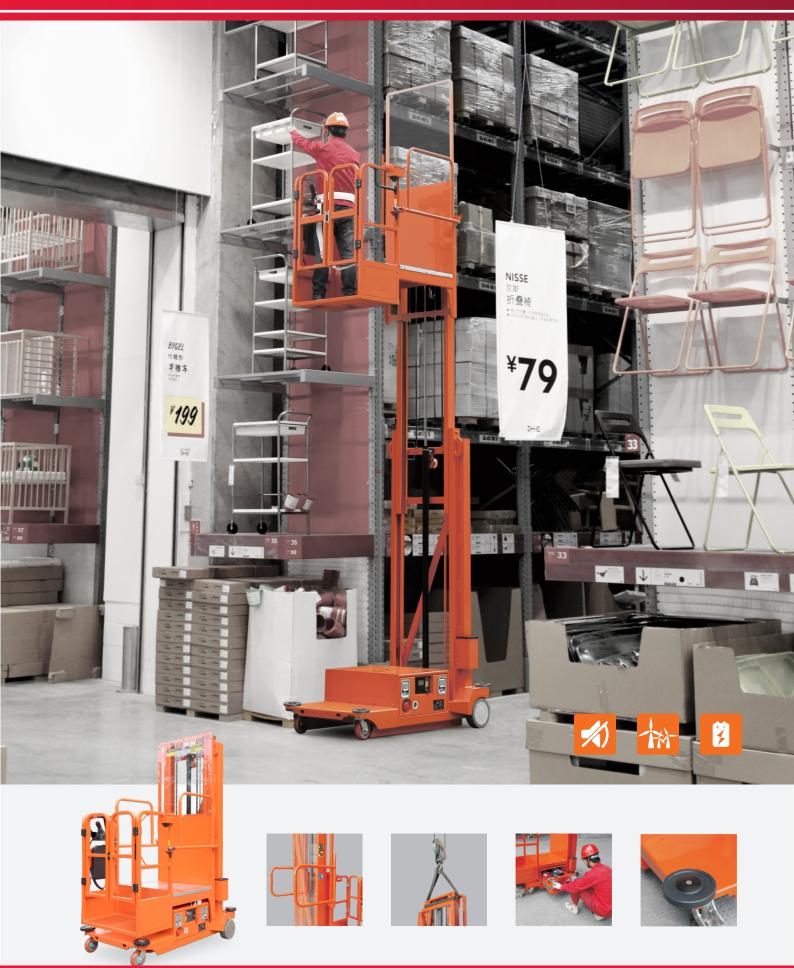

## **PARAMETER**

| Model                         | ZDYT 3-3.0S   | <b>ZDYT 3-3.7S</b> | ZDYT 3-4.5S   |
|-------------------------------|---------------|--------------------|---------------|
| S.W.L                         | 300kg         | 300kg              | 300kg         |
| Max. Occupants                | 1             | 1                  | 1             |
| Max. Working Height 🛮 🛕       | 5.00m         | 5.70m              | 6.50m         |
| Max. Platform Height <b>B</b> | 3.00m         | 3.70m              | 4.50m         |
| Overall Length                | 1.56m         | 1.56m              | 1.59m         |
| Overall Width                 | 1.06m         | 1.06m              | 1.06m         |
| Overall Height (              | 2.07m         | 2.42m              | 2.28m         |
| Platform Size(Length×Width)   | 0.71m×0.80m   | 0.71m×0.80m        | 0.71m×0.80m   |
| Ground Clearance              | 0.08m         | 0.08m              | 0.08m         |
| Wheelbase                     | 1.27m         | 1.27m              | 1.30m         |
| Turning Radius                | 0             | 0                  | 0             |
| Drive Motor                   | 2×24VDC/0.4kW | 2×24VDC/0.4kW      | 2×24VDC/0.4kW |
| Lifting Motor                 | 24V/2.2kW     | 24V/2.2kW          | 24V/2.2kW     |
| Travel Speed(Stowed)          | 4.0km/h       | 4.0km/h            | 4.0km/h       |
| Travel Speed(Raised)          | 0.8km/h       | 0.8km/h            | 0.8km/h       |
| Up/Down Speed                 | 18/17sec      | 22/19sec           | 20/17sec      |
| Batteries                     | 2×12V/105Ah   | 2×12V/105Ah        | 2×12V/105Ah   |
| Integrated Charger            | 24V/30A       | 24V/30A            | 24V/30A       |
| Gradeability                  | 25%           | 25%                | 25%           |
| Max. Working Slope            | 1.5°/2°       | 1.5°/2°            | 1.5°/2°       |
| Tyres(Drive Motors)           | Ф230×80mm     | Ф230×80mm          | Ф230×80mm     |
| Tyres(Front Wheels)           | 6in           | 6in                | 6in           |
| Weight                        | 690kg         | 720kg              | 840kg         |