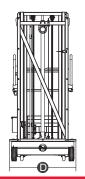

## **PARAMETER**

| Model                         | ZDYT 3-3.0S   | <b>ZDYT 3-3.7S</b> | ZDYT 3-4.5S   |
|-------------------------------|---------------|--------------------|---------------|
| S.W.L                         | 300kg         | 300kg              | 300kg         |
| Max. Occupants                | 1             | 1                  | 1             |
| Max. Working Height 🛮 🛕       | 5.00m         | 5.70m              | 6.50m         |
| Max. Platform Height <b>B</b> | 3.00m         | 3.70m              | 4.50m         |
| Overall Length                | 1.56m         | 1.56m              | 1.59m         |
| Overall Width                 | 1.06m         | 1.06m              | 1.06m         |
| Overall Height (              | 2.07m         | 2.42m              | 2.28m         |
| Platform Size(Length×Width)   | 0.71m×0.80m   | 0.71m×0.80m        | 0.71m×0.80m   |
| Ground Clearance              | 0.08m         | 0.08m              | 0.08m         |
| Wheelbase                     | 1.27m         | 1.27m              | 1.30m         |
| Turning Radius                | 0             | 0                  | 0             |
| Drive Motor                   | 2×24VDC/0.4kW | 2×24VDC/0.4kW      | 2×24VDC/0.4kW |
| Lifting Motor                 | 24V/2.2kW     | 24V/2.2kW          | 24V/2.2kW     |
| Travel Speed(Stowed)          | 4.0km/h       | 4.0km/h            | 4.0km/h       |
| Travel Speed(Raised)          | 0.8km/h       | 0.8km/h            | 0.8km/h       |
| Up/Down Speed                 | 18/17sec      | 22/19sec           | 20/17sec      |
| Batteries                     | 2×12V/105Ah   | 2×12V/105Ah        | 2×12V/105Ah   |
| Integrated Charger            | 24V/30A       | 24V/30A            | 24V/30A       |
| Gradeability                  | 25%           | 25%                | 25%           |
| Max. Working Slope            | 1.5°/2°       | 1.5°/2°            | 1.5°/2°       |
| Tyres(Drive Motors)           | Ф230×80mm     | Ф230×80mm          | Ф230×80mm     |
| Tyres(Front Wheels)           | 6in           | 6in                | 6in           |
| Weight                        | 690kg         | 720kg              | 840kg         |